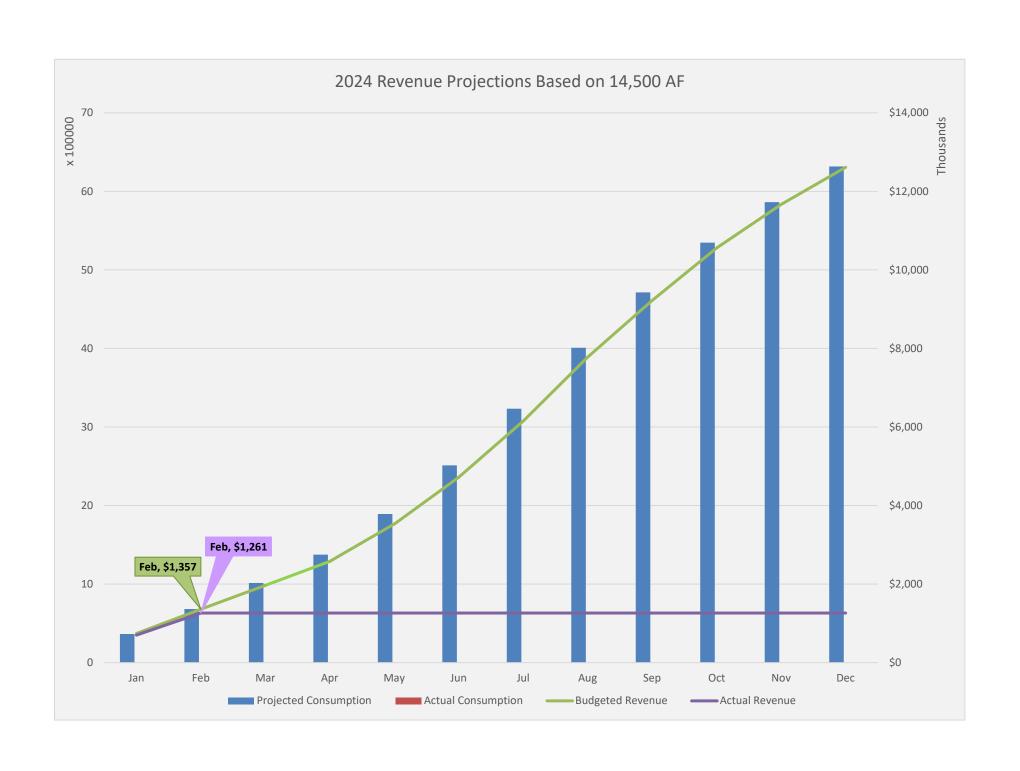

- 4.1) Consideration and Possible Action on Approval of Minutes of Meeting held February 20, 2024.
- 4.2) Discussion and Overview of Cash Flow Statement and Current Cash Balances as of February 2024. (Financial Advisor Egan)
- 4.3) Discussion and Overview of Financial Statements, Revenue, and Expense and Departmental Budget Reports for February 2024. (Finance Manager Hoffmeyer)
- 4.4) Discussion and Overview of Committed Contracts Issued. (Finance Manager Hoffmeyer)
- 5) Reports.
  - 5.1) Finance Manager Hoffmeyer:
    - a) Accounts Receivable Overview.
    - b) Revenue Projections.
  - 5.2) Financial Advisor Egan:
    - a) Debt Service Coverage Status.
  - 5.3) Other.
- 6) Board Members' Requests for Future Agenda Items.
- 7) Date of Next Committee Meeting.
- 8) Adjournment.