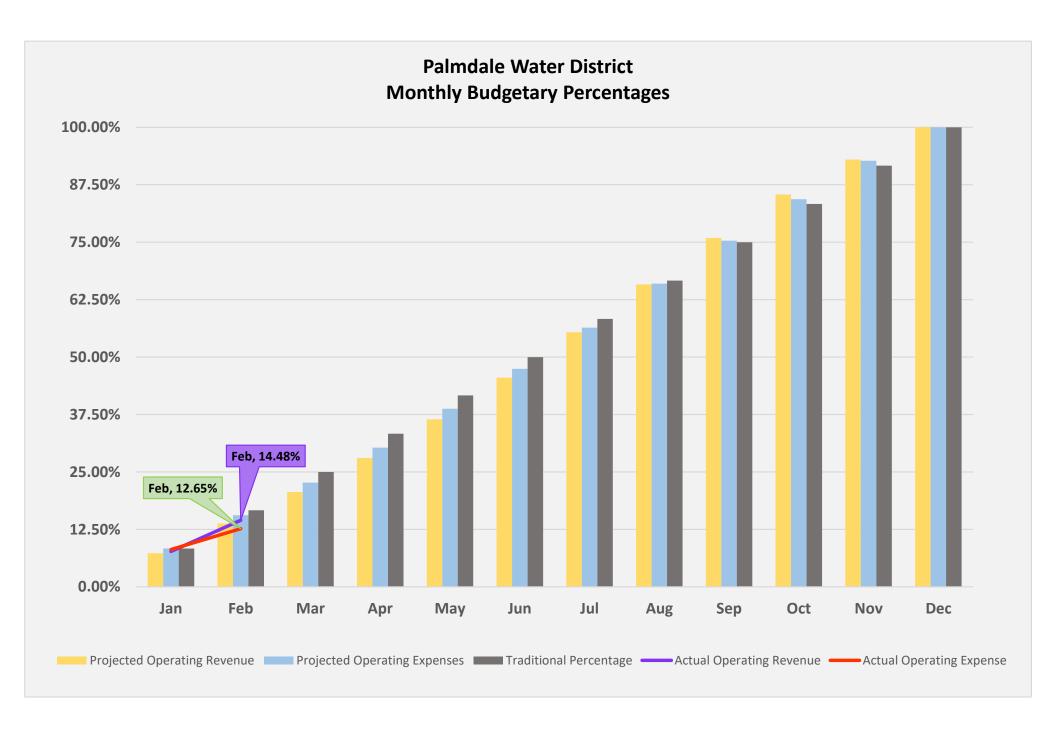

- 4.1) Consideration and Possible Action on Approval of Minutes of Meeting held February 20, 2024.
- 4.2) Discussion and Overview of Cash Flow Statement and Current Cash Balances as of February 2024. (Financial Advisor Egan)
- 4.3) Discussion and Overview of Financial Statements, Revenue, and Expense and Departmental Budget Reports for February 2024. (Finance Manager Hoffmeyer)
- 4.4) Discussion and Overview of Committed Contracts Issued. (Finance Manager Hoffmeyer)
- 5) Reports.
  - 5.1) Finance Manager Hoffmeyer:
    - a) Accounts Receivable Overview.
    - b) Revenue Projections.
  - 5.2) Financial Advisor Egan:
    - a) Debt Service Coverage Status.
  - 5.3) Other.
- 6) Board Members' Requests for Future Agenda Items.
- 7) Date of Next Committee Meeting.
- 8) Adjournment.