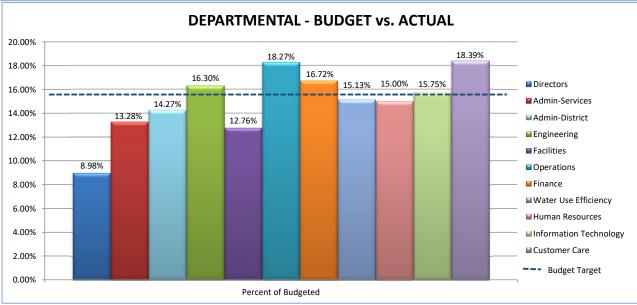

- 4.1) Consideration and Possible Action on Approval of Minutes of Meeting held February 20, 2024.
- 4.2) Discussion and Overview of Cash Flow Statement and Current Cash Balances as of February 2024. (Financial Advisor Egan)
- 4.3) Discussion and Overview of Financial Statements, Revenue, and Expense and Departmental Budget Reports for February 2024. (Finance Manager Hoffmeyer)
- 4.4) Discussion and Overview of Committed Contracts Issued. (Finance Manager Hoffmeyer)
- 5) Reports.
  - 5.1) Finance Manager Hoffmeyer:
    - a) Accounts Receivable Overview.
    - b) Revenue Projections.
  - 5.2) Financial Advisor Egan:
    - a) Debt Service Coverage Status.
  - 5.3) Other.
- 6) Board Members' Requests for Future Agenda Items.
- 7) Date of Next Committee Meeting.
- 8) Adjournment.