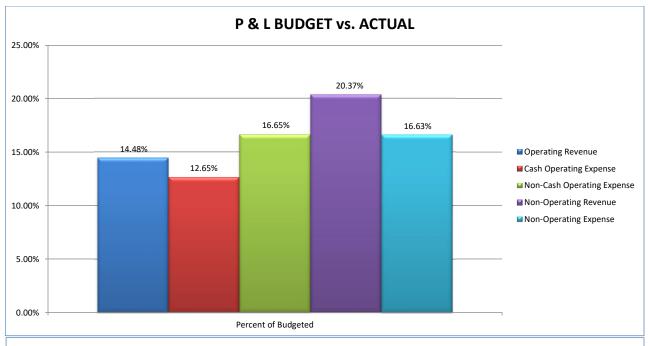

- 4.1) Consideration and Possible Action on Approval of Minutes of Meeting held February 20, 2024.
- 4.2) Discussion and Overview of Cash Flow Statement and Current Cash Balances as of February 2024. (Financial Advisor Egan)
- 4.3) Discussion and Overview of Financial Statements, Revenue, and Expense and Departmental Budget Reports for February 2024. (Finance Manager Hoffmeyer)
- 4.4) Discussion and Overview of Committed Contracts Issued. (Finance Manager Hoffmeyer)
- 5) Reports.
  - 5.1) Finance Manager Hoffmeyer:
    - a) Accounts Receivable Overview.
    - b) Revenue Projections.
  - 5.2) Financial Advisor Egan:
    - a) Debt Service Coverage Status.
  - 5.3) Other.
- 6) Board Members' Requests for Future Agenda Items.
- 7) Date of Next Committee Meeting.
- 8) Adjournment.