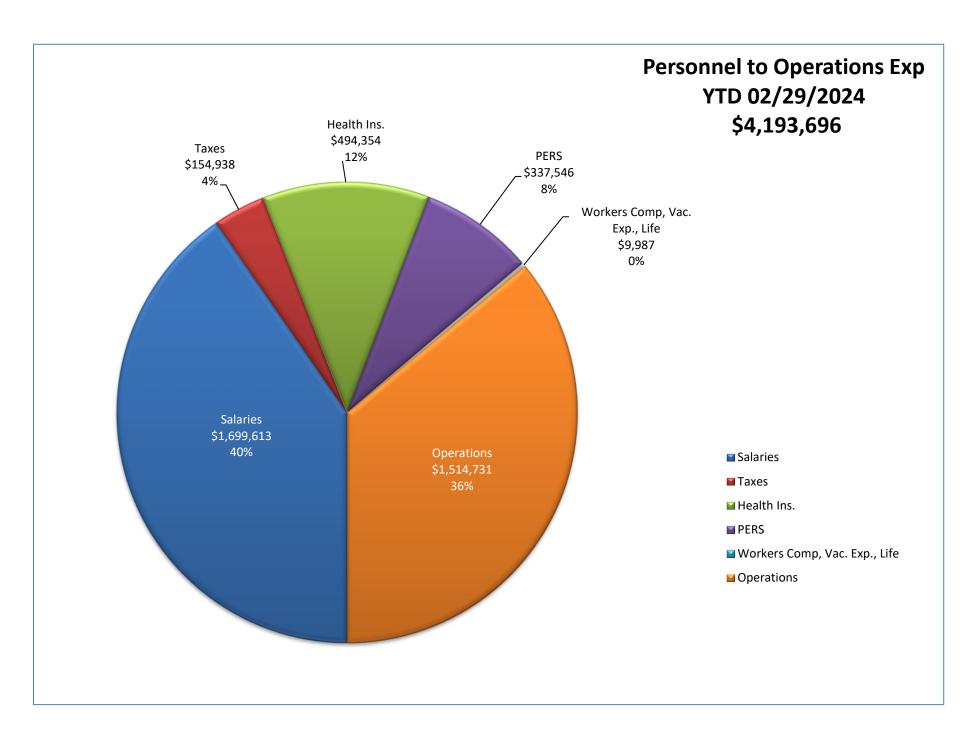

- 4.1) Consideration and Possible Action on Approval of Minutes of Meeting held February 20, 2024.
- 4.2) Discussion and Overview of Cash Flow Statement and Current Cash Balances as of February 2024. (Financial Advisor Egan)
- 4.3) Discussion and Overview of Financial Statements, Revenue, and Expense and Departmental Budget Reports for February 2024. (Finance Manager Hoffmeyer)
- 4.4) Discussion and Overview of Committed Contracts Issued. (Finance Manager Hoffmeyer)
- 5) Reports.
  - 5.1) Finance Manager Hoffmeyer:
    - a) Accounts Receivable Overview.
    - b) Revenue Projections.
  - 5.2) Financial Advisor Egan:
    - a) Debt Service Coverage Status.
  - 5.3) Other.
- 6) Board Members' Requests for Future Agenda Items.
- 7) Date of Next Committee Meeting.
- 8) Adjournment.