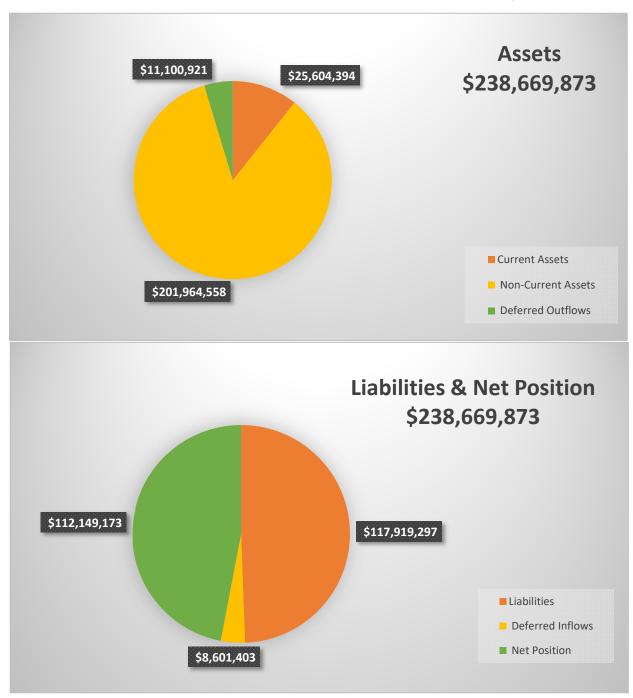

- 4.1) Consideration and Possible Action on Approval of Minutes of Meeting held February 20, 2024.
- 4.2) Discussion and Overview of Cash Flow Statement and Current Cash Balances as of February 2024. (Financial Advisor Egan)
- 4.3) Discussion and Overview of Financial Statements, Revenue, and Expense and Departmental Budget Reports for February 2024. (Finance Manager Hoffmeyer)
- 4.4) Discussion and Overview of Committed Contracts Issued. (Finance Manager Hoffmeyer)
- 5) Reports.
  - 5.1) Finance Manager Hoffmeyer:
    - a) Accounts Receivable Overview.
    - b) Revenue Projections.
  - 5.2) Financial Advisor Egan:
    - a) Debt Service Coverage Status.
  - 5.3) Other.
- 6) Board Members' Requests for Future Agenda Items.
- 7) Date of Next Committee Meeting.
- 8) Adjournment.