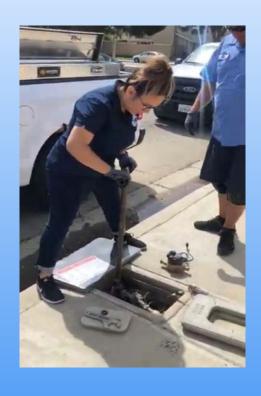

### WHAT DOES A FIELD CUSTOMER CARE REPRESENTATIVE LOOK LIKE?

Will NEVER accept payments
Will have a PWD badge with picture ID
Will drive a truck with PWD logo
Will exchange faulty meters
Will perform a leak check
Will replace broken meter lids
Will diagnose pressure complaints
Will help locate an isolation valve
Will be happy to assist you