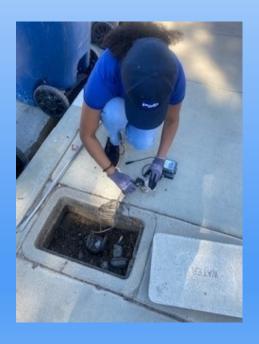

### WHAT DOES A FIELD CUSTOMER CARE REPRESENTATIVE LOOK LIKE?

Will NEVER accept payments
Will have a PWD badge with picture ID
Will drive a truck with PWD logo
Will exchange faulty meters
Will perform a leak check
Will replace broken meter lids
Will diagnose pressure complaints
Will help locate an isolation valve
Will be happy to assist you