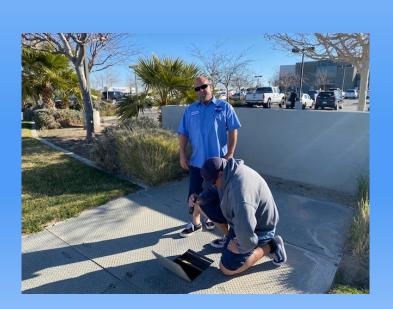

### WHAT DOES A FIELD CUSTOMER CARE REPRESENTATIVE LOOK LIKE?

Will NEVER accept payments
Will have a PWD badge with picture ID
Will drive a truck with PWD logo
Will exchange faulty meters
Will perform a leak check
Will replace broken meter lids
Will diagnose pressure complaints
Will help locate an isolation valve
Will be happy to assist you