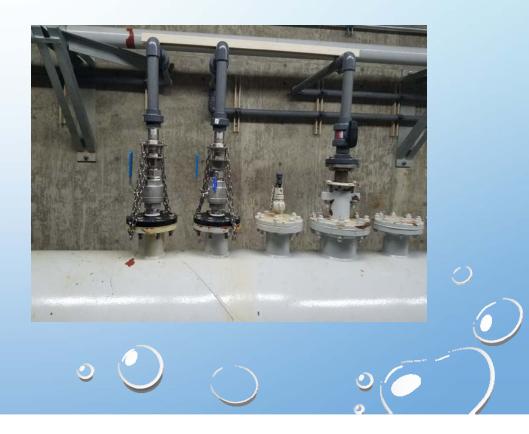

### STATE WATER PROJECT CALIFORNIA AQUEDUCT





# LAKE INLET







#### EAKE OUTLET INTO TREATMENT PLANT



0



### HEADWORKS CHEMICAL DIFFUSERS





### CHEMICAL DIFFUSERS





#### RAW WATER CHANNEL AND FLOCCULATION BASINS





# SEDIMENTATION BASINS





# SETTLED WATER CHANNEL





# SALT SILO





### **CLEAN SALT SILO**



### CHLORINE TANKS





# **WASHWATER RETURN BASINS**





# SLUDGE BASINS





### LAKE OUTLET & EFFLUENT VAULTS



### REPAIRS, FILTER 10 SURFACEWASH, 8 INCH PIPELINE





#### REPLACEMENT OF FILTER 7 (20 INCH) INFLUENT VALVE





#### REBUILD CHEMICAL SYSTEMS POTASSIUM PERMANGANATE





#### POTASSIUM PERMANGANATE BATCHING SYSTEM





### FILTER AID SYSTEM





### HYPOCHLORITE GENERATION MAINTENANCE





### REPLACEMENTS OF TUBE ELEMENTS AND OIL





















# WIND TURBINE CANOPY



# WIND TURBINE CANOPY



# WIND TURBINE GENERATOR



# WIND TURBINE GENERATOR



#### GENERATOR



### 2 GRANULAR ACTIVATED CARBON REACTIVATIONS