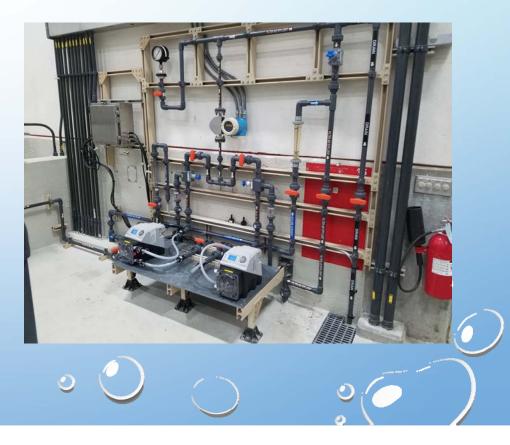

### STATE WATER PROJECT CALIFORNIA AQUEDUCT





# LAKE INLET







#### EAKE OUTLET INTO TREATMENT PLANT



0



### HEADWORKS CHEMICAL DIFFUSERS





### CHEMICAL DIFFUSERS





#### RAW WATER CHANNEL AND FLOCCULATION BASINS





# SEDIMENTATION BASINS





# SETTLED WATER CHANNEL





# SALT SILO





### **CLEAN SALT SILO**



### CHLORINE TANKS





# **WASHWATER RETURN BASINS**





# SLUDGE BASINS





### LAKE OUTLET & EFFLUENT VAULTS



### REPAIRS, FILTER 10 SURFACEWASH, 8 INCH PIPELINE





#### REPLACEMENT OF FILTER 7 (20 INCH) INFLUENT VALVE





#### REBUILD CHEMICAL SYSTEMS POTASSIUM PERMANGANATE





#### POTASSIUM PERMANGANATE BATCHING SYSTEM





### FILTER AID SYSTEM





### HYPOCHLORITE GENERATION MAINTENANCE





### REPLACEMENTS OF TUBE ELEMENTS AND OIL





















# WIND TURBINE CANOPY



# WIND TURBINE CANOPY



# WIND TURBINE GENERATOR



# WIND TURBINE GENERATOR



#### GENERATOR



### 2 GRANULAR ACTIVATED CARBON REACTIVATIONS