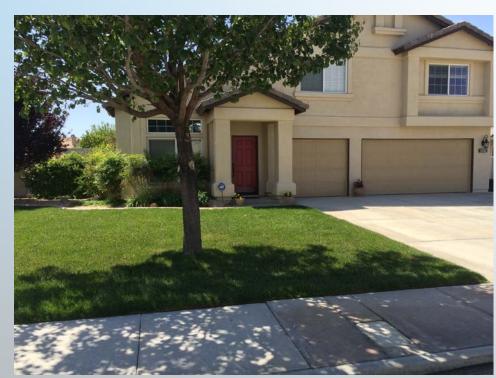

# 2015 CASH FOR GRASS PROGRAM TOTALS TO DATE

TOTAL PAY OUT FOR MAY- 12,216.50 JUNE - 39,612.00

PAYOUT TO DATE FOR 2015 - \$96,799.50

SQUARE FEET OF GRASS REMOVED FOR APRIL & MAY 33718 SF

TOTAL GRASS REMOVED TO DATE - 59,400 SF