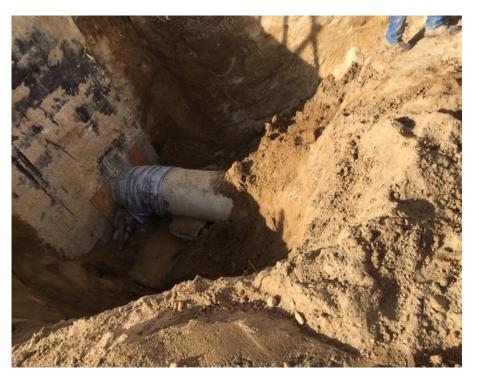

# WTP Effluent Line Repair

#### Remove Old Pipe & New Pipe Installed

#### Remove Old