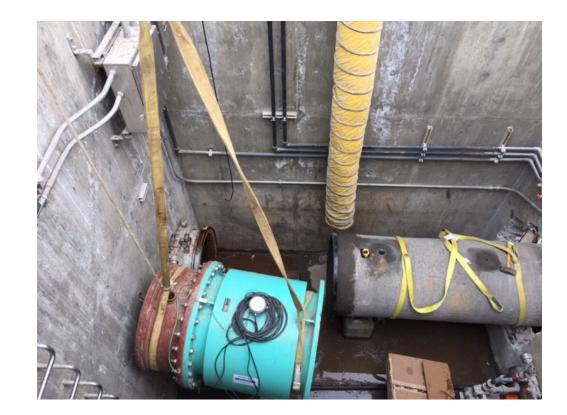

# WTP Effluent Line Repair

#### Remove Old Pipe & New Pipe Installed

#### Remove Old

#### New Installed

&