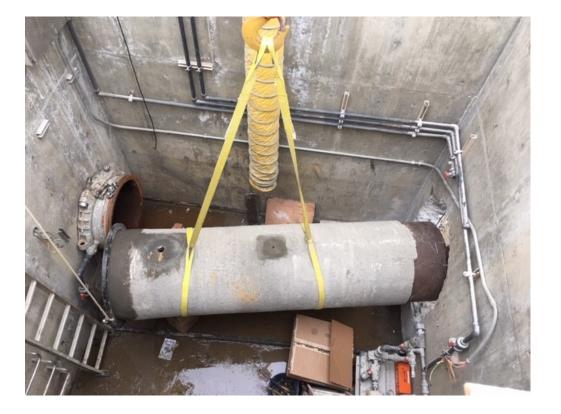

* March 11, 2019

## Timeline

- January 16<sup>th</sup> : Prepare distribution system for plant shutdown.
- January 17<sup>th</sup> : Shutdown plant.
- January 21<sup>st</sup> : Staff working on repair to the WTP Effluent line.
- February 11<sup>th</sup> : Start-up plant.
- February 13<sup>th</sup> : Disinfect Clearwell to return to service.



## Maintenance List

- Plant Effluent Line Repair
- Ferric Tank, Orion Gauge Tube Replacement
- Sedimentation Basin/ Raw Water Channel Cleaning
- Flocculator Maintenance
- Original Brine Tank Manifold Re-Build
- Second Brine Tank Placement & Securement
- Hypo Tank Cleaning



# WTP Effluent Line Repair











#### Remove Old Pipe & New Pipe Installed







#### Remove Old

#### New Installed





&





# Breaking Through - Old Removed









# New Going In





# Tack Welding Flange & Removing to Finish







#### Sed Basin & Raw Water Channel Cleaning





PALMDALE WATER DISTRICT A CENTURY OF SERVICE

#### Flocculator Mixer Maintenance





#### Brine Tank Installations









#### Hypo Tank Cleaning & Ferric Tank Piping Repairs









PALMDALE WATER DISTRICT

Thank you!

TTT