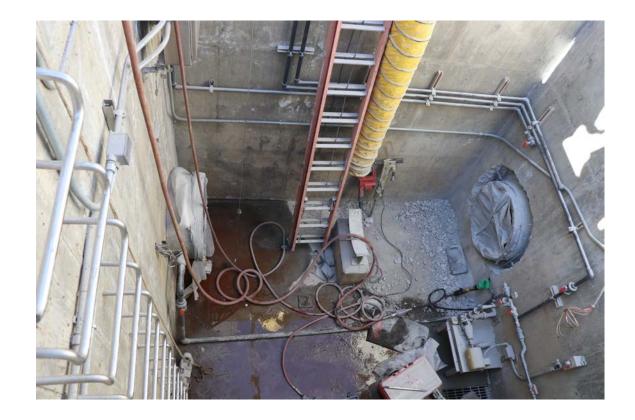

# WTP Effluent Line Repair

#### Remove Old Pipe & New Pipe Installed

#### New Installed

&