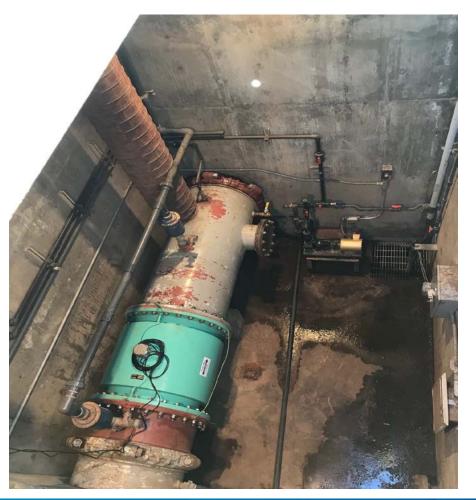

# WTP Effluent Line Repair

#### Remove Old Pipe & New Pipe Installed

#### Remove Old

#### New Installed

&