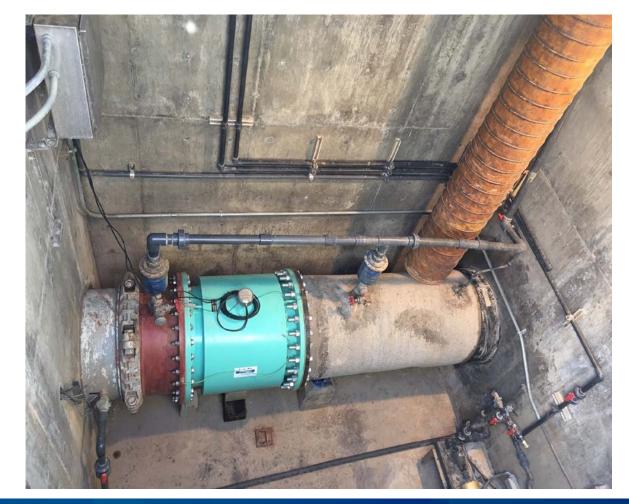

# WTP Effluent Line Repair

#### Remove Old Pipe & New Pipe Installed

#### New Installed

&