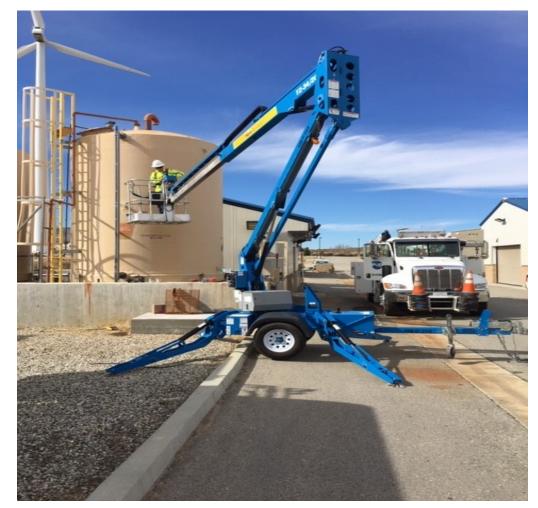

Disinfect Clearwell to return to service.



## Maintenance List

- Plant Effluent Line Repair
- Ferric Tank, Orion Gauge Tube Replacement
- Sedimentation Basin/ Raw Water Channel Cleaning
- Flocculator Maintenance
- Original Brine Tank Manifold Re-Build
- Second Brine Tank Placement & Securement
- Hypo Tank Cleaning



# WTP Effluent Line Repair











#### Remove Old Pipe & New Pipe Installed







#### Remove Old

#### New Installed





&





# Breaking Through - Old Removed









# New Going In





# Tack Welding Flange & Removing to Finish







#### Sed Basin & Raw Water Channel Cleaning





PALMDALE WATER DISTRICT A CENTURY OF SERVICE

#### Flocculator Mixer Maintenance





#### Brine Tank Installations









#### Hypo Tank Cleaning & Ferric Tank Piping Repairs









PALMDALE WATER DISTRICT

Thank you!

TTT