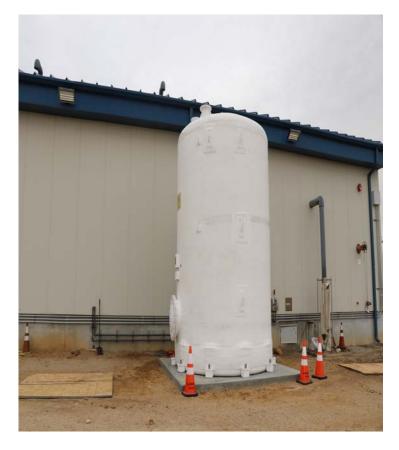

y 11<sup>th</sup> : Start-up plant.
- February 13<sup>th</sup> : Disinfect Clearwell to return to service.



## Maintenance List

- Plant Effluent Line Repair
- Ferric Tank, Orion Gauge Tube Replacement
- Sedimentation Basin/ Raw Water Channel Cleaning
- Flocculator Maintenance
- Original Brine Tank Manifold Re-Build
- Second Brine Tank Placement & Securement
- Hypo Tank Cleaning



# WTP Effluent Line Repair











#### Remove Old Pipe & New Pipe Installed







#### Remove Old

#### New Installed





&





# Breaking Through - Old Removed









# New Going In





# Tack Welding Flange & Removing to Finish







#### Sed Basin & Raw Water Channel Cleaning





PALMDALE WATER DISTRICT A CENTURY OF SERVICE

#### Flocculator Mixer Maintenance





#### Brine Tank Installations









#### Hypo Tank Cleaning & Ferric Tank Piping Repairs









PALMDALE WATER DISTRICT

Thank you!

TTT