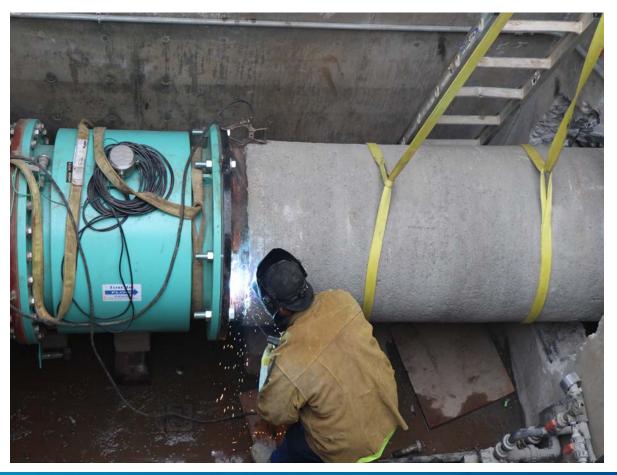

distribution system for plant shutdown.
- January 17<sup>th</sup> : Shutdown plant.
- January 21<sup>st</sup> : Staff working on repair to the WTP Effluent line.
- February 11<sup>th</sup> : Start-up plant.
- February 13<sup>th</sup> : Disinfect Clearwell to return to service.



## Maintenance List

- Plant Effluent Line Repair
- Ferric Tank, Orion Gauge Tube Replacement
- Sedimentation Basin/ Raw Water Channel Cleaning
- Flocculator Maintenance
- Original Brine Tank Manifold Re-Build
- Second Brine Tank Placement & Securement
- Hypo Tank Cleaning



# WTP Effluent Line Repair











#### Remove Old Pipe & New Pipe Installed







#### Remove Old

#### New Installed





&





# Breaking Through - Old Removed









# New Going In





# Tack Welding Flange & Removing to Finish







#### Sed Basin & Raw Water Channel Cleaning





PALMDALE WATER DISTRICT A CENTURY OF SERVICE

#### Flocculator Mixer Maintenance





#### Brine Tank Installations









#### Hypo Tank Cleaning & Ferric Tank Piping Repairs









PALMDALE WATER DISTRICT

Thank you!

TTT