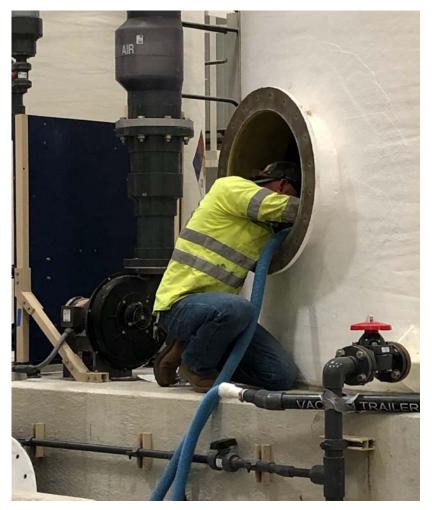

# Breaking Through - Old Removed

# New Going In

# Tack Welding Flange & Removing to Finish