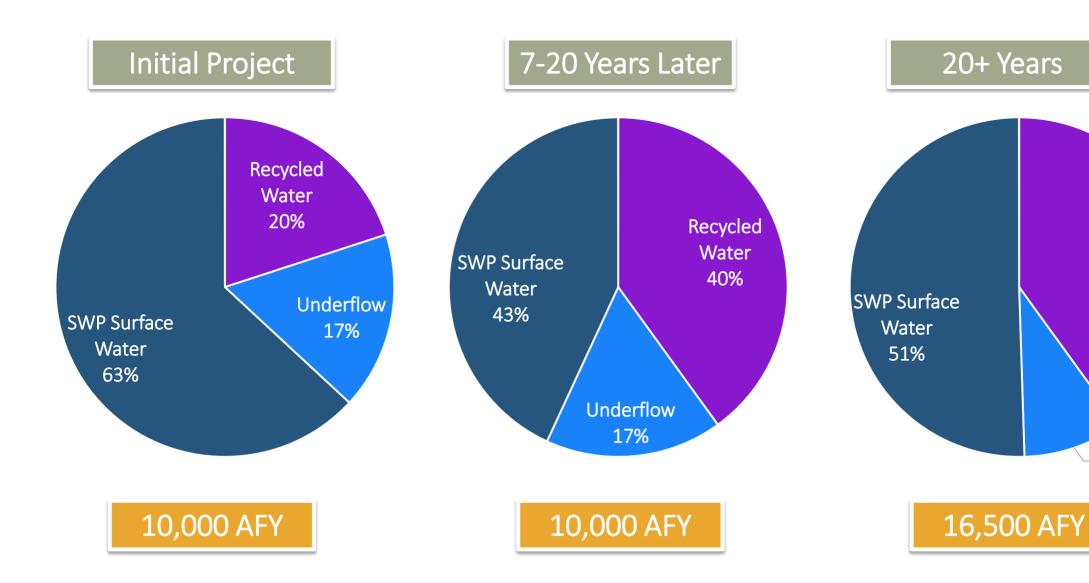

# 8,000-16,000 AFY Total Recharge

2,000-7,000 AFY Recycled Water 1,690 AFY Underflow

4,000-9,000 AFY SWP Surface Water

#### SWP Surface Water

- 31,300 AFY Table A Amount
- 62% Long-Term Average Availability

Recycled

Water

40%

Underflow 9%

30" SWP Line

24" RW Turnout