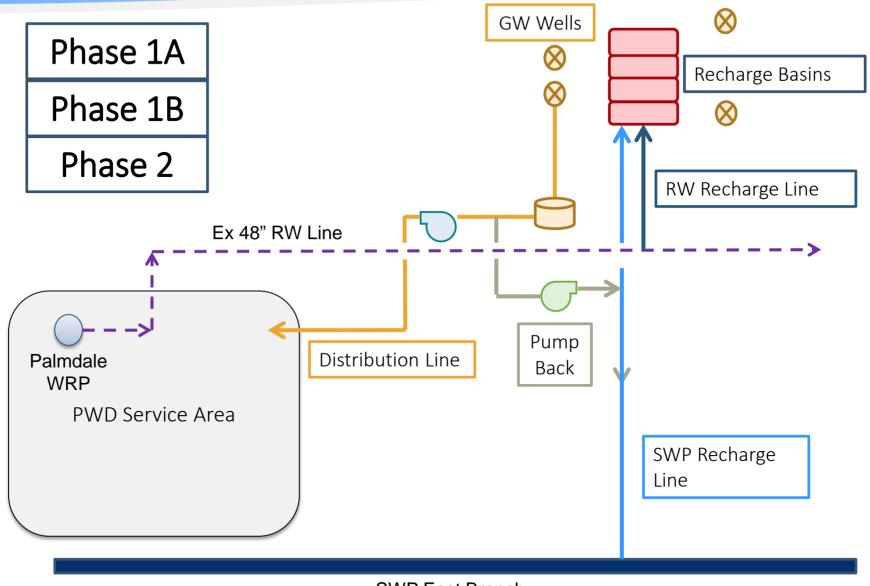

## Surface Spreading GRRP

# 8,000-16,000 AFY Total Recharge

2,000-7,000 AFY Recycled Water 1,690 AFY Underflow

4,000-9,000 AFY SWP Surface Water

### Underflow

• 1,690 AFY

#### SWP Surface Water

- 31,300 AFY Table A Amount
- 62% Long-Term Average Availability

Recycled

Water

40%

Underflow 9%

30" SWP Line

24" RW Turnout