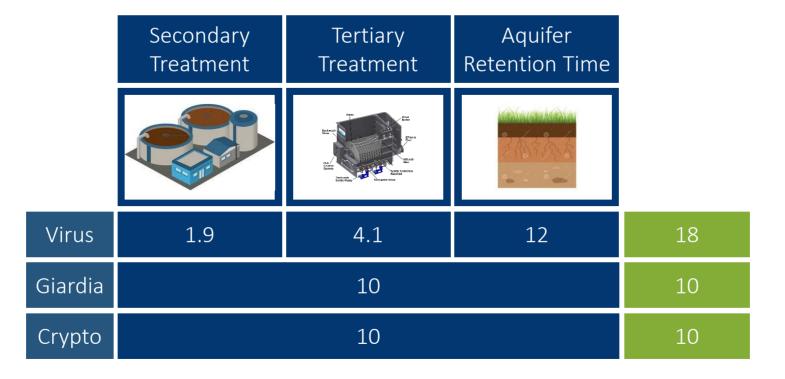

upply Portfolio



Maximize SWP Water Supply



Increase Reliability



Provide More Local Control



## Surface Spreading GRRP

# 8,000-16,000 AFY Total Recharge

2,000-7,000 AFY Recycled Water 1,690 AFY Underflow

4,000-9,000 AFY SWP Surface Water

#### **Favorable Conditions**





Large, over-drafted basin

Close access to recycled water

Ample undeveloped land

Available diluent water







#### **Phasing Summary**



Phase 1A 2019-2038 Phase 1B 2039-2058

Phase 2 2059-2068

2 recharge basins

1 recharge basin

1 recharge basin

4 wells

2 wells

2 wells

Pipelines

Storage tank

Pump station

#### **Facilities Map**









### Underflow

• 1,690 AFY



#### SWP Surface Water

- 31,300 AFY Table A Amount
- 62% Long-Term Average Availability

Recycled

Water

40%

Underflow 9%











30" SWP Line



24" RW Turnout



80-acre Recharge Basins



1,200 gpm Wells



1,600 hp Pump Station



30" Distribution Line















Independent Advisory Panel

Early Public Engagement





Stakeholder Involvement

Tapping into Project Partners' Resources