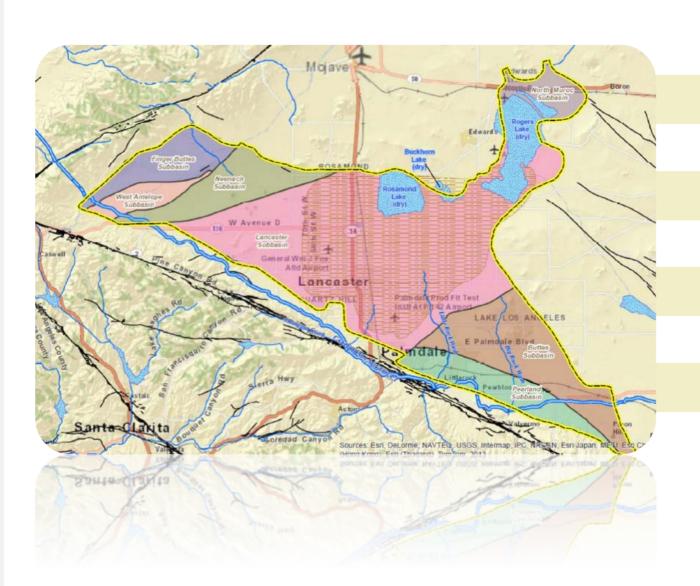

Palmdale Regional Groundwater Recharge & Recovery Project Progress Update

Palmdale Water District Board of Directors Meeting March 23, 2016









Status Quo



Conjunctive Use Water Bank



Potable Reuse Water Bank



45,000 AFY of Table A



9,000 AFY of Table A



O AFY of Table A





Meet Future Demand Needs



Diversify Water Supply Portfolio



Maximize SWP Water Supply



Increase Reliability



Provide More Local Control



## Surface Spreading GRRP

# 8,000-16,000 AFY Total Recharge

2,000-7,000 AFY Recycled Water 1,690 AFY Underflow

4,000-9,000 AFY SWP Surface Water

#### **Favorable Conditions**





Large, over-drafted basin

Close access to recycled water

Ample undeveloped land

Available diluent water







#### **Phasing Summary**



Phase 1A 2019-2038 Phase 1B 2039-2058

Phase 2 2059-2068

2 recharge basins

1 recharge basin

1 recharge basin

4 wells

2 wells

2 wells

Pipelines

Storage tank

Pump station

#### **Facilities Map**









### Underflow

• 1,690 AFY



#### SWP Surface Water

- 31,300 AFY Table A Amount
- 62% Long-Term Average Availability

Recycled

Water

40%

Underflow 9%











30" SWP Line



24" RW Turnout



80-acre Recharge Basins



1,200 gpm Wells



1,600 hp Pump Station



30" Distribution Line















Independent Advisory Panel

Early Public Engagement





Stakeholder Involvement

Tapping into Project Partners' Resources