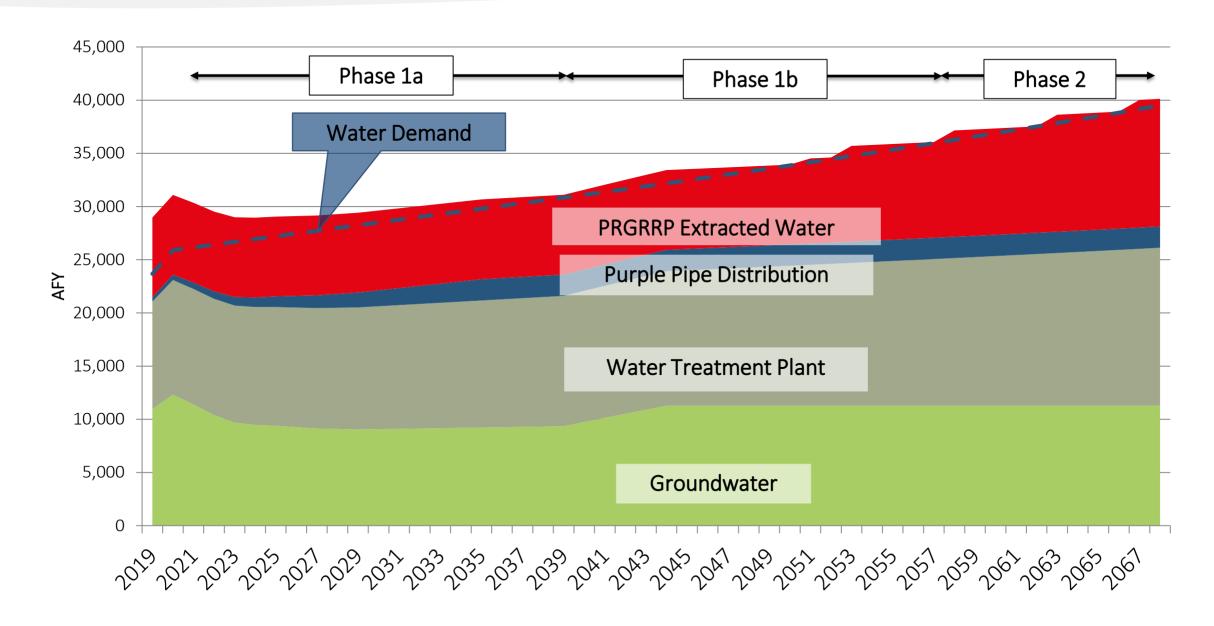

#### **Phasing Summary**

Phase 1A 2019-2038 Phase 1B 2039-2058

Phase 2 2059-2068

2 recharge basins

1 recharge basin

1 recharge basin

4 wells

2 wells

#### SWP Surface Water

- 31,300 AFY Table A Amount
- 62% Long-Term Average Availability

Recycled

Water

40%

Underflow 9%

30" SWP Line

24" RW Turnout