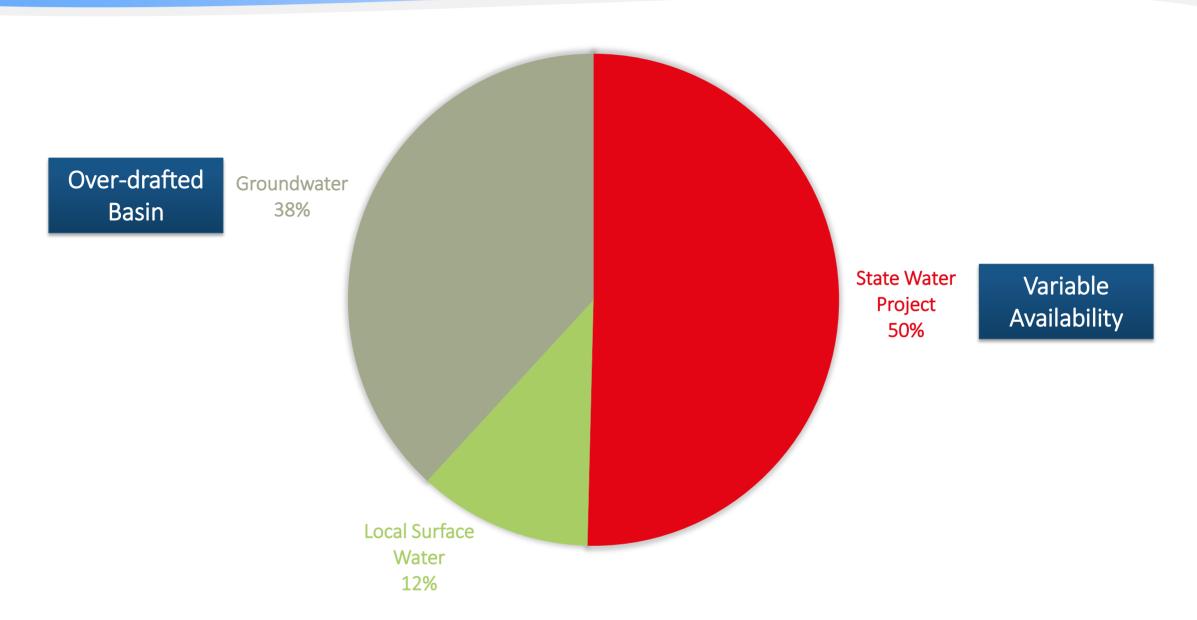

#### SWP Surface Water

- 31,300 AFY Table A Amount
- 62% Long-Term Average Availability

Recycled

Water

40%

Underflow 9%

30" SWP Line

24" RW Turnout