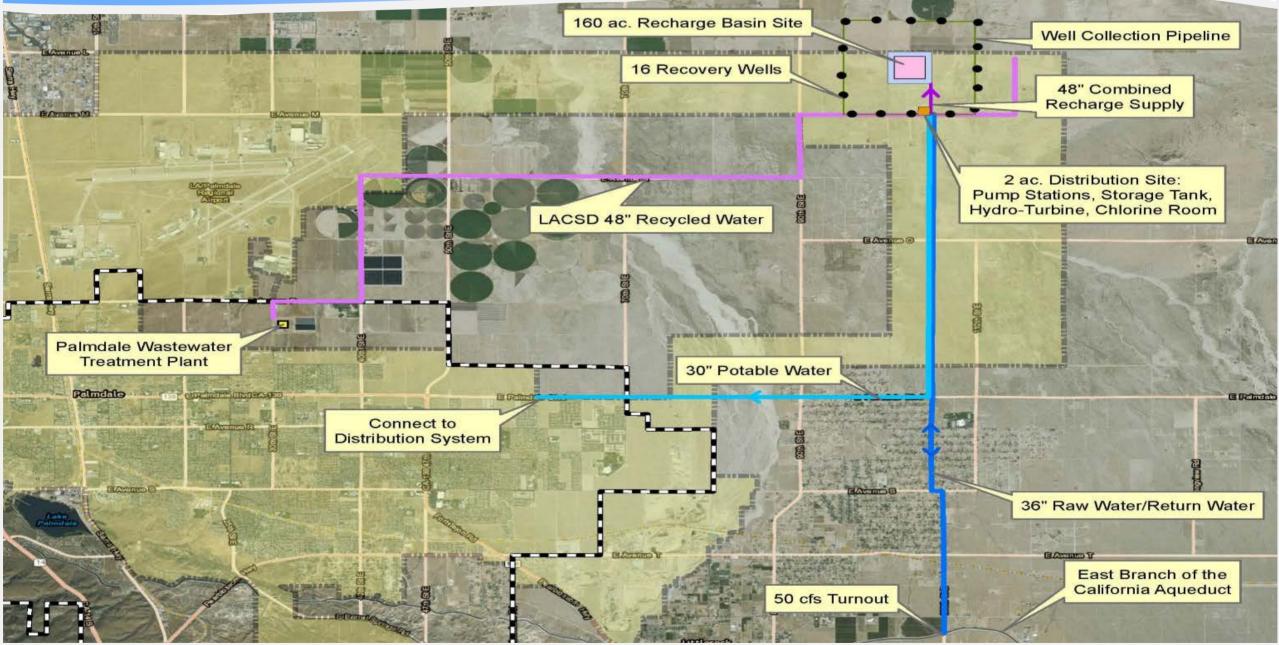

#### **Facilities Map**

80-acre Recharge Basins

1,200 gpm Wells

1,600 hp Pump Station

30" Distribution Line

Independent Advisory Panel

Early Public Engagement

Stakeholder Involvement

Tapping into Project Partners' Resources