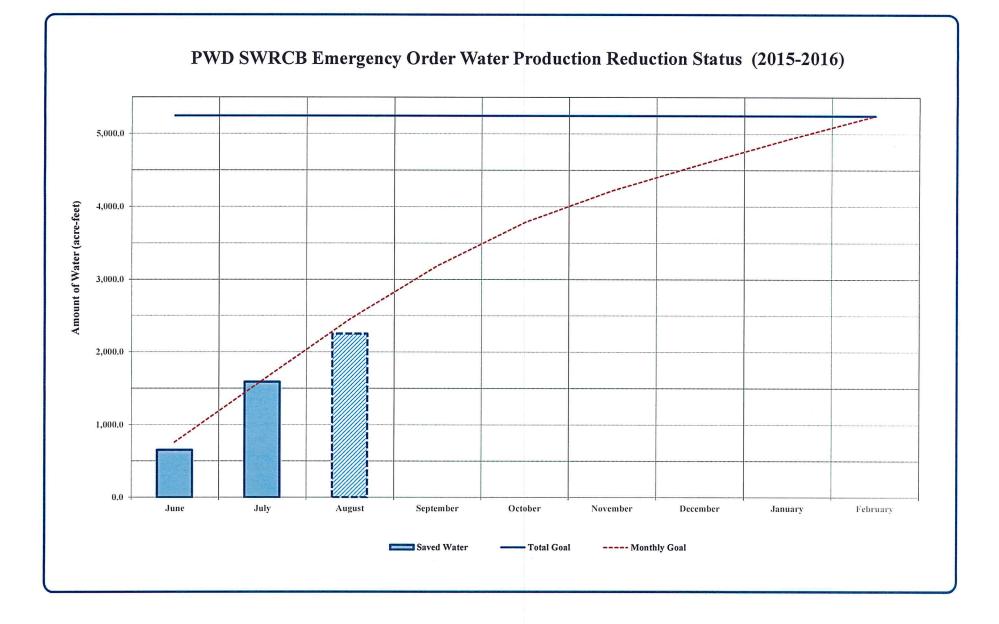

MUX.XL

MATTHEW R. KNUDSON, Assistant General Manager

DDL/MRK/dd

|            | 2015 BILLED CONSUMPTION |          |          |          |  |  |  |  |  |  |  |
|------------|-------------------------|----------|----------|----------|--|--|--|--|--|--|--|
| Month      | Projected               | Budgeted | Actual   | 2013     |  |  |  |  |  |  |  |
| January    | 1,000.0                 | 979      | 865.0    | 944.3    |  |  |  |  |  |  |  |
| February   | 1,050.0                 | 941      | 841.2    | 918.3    |  |  |  |  |  |  |  |
| March      | 1,100.0                 | 970      | 965.5    | 962.7    |  |  |  |  |  |  |  |
| April      | 1,200.0                 | 1,191.5  | 1,209.3  | 1,344.2  |  |  |  |  |  |  |  |
| May        | 1,600.0                 | 1,405.0  | 1,415.4  | 1,649.6  |  |  |  |  |  |  |  |
| June       | 2,000.0                 | 1,830.7  | 1,725.2  | 2,378.8  |  |  |  |  |  |  |  |
| July       | 2,250.0                 | 2,104.6  | 1,710.8  | 2,645.7  |  |  |  |  |  |  |  |
| August     | 2,250.0                 | 2,165.7  | 1,529.4  | 2,637.0  |  |  |  |  |  |  |  |
| September  | 2,150.0                 | 2,219.2  | 0.0      | 2,299.6  |  |  |  |  |  |  |  |
| October    | 2,000.0                 | 2,002.1  | 0.0      | 1,866.2  |  |  |  |  |  |  |  |
| November   | 1,750.0                 | 1,588.3  | 0.0      | 1,364.0  |  |  |  |  |  |  |  |
| December   | 1,450.0                 | 1,402.5  | 0.0      | 1,103.2  |  |  |  |  |  |  |  |
| Current AF | 12,450.0                | 11,588   | 10,261.8 | 13,480.6 |  |  |  |  |  |  |  |
| Total      | 19,800.0                | 18,800   | 10,261.8 |          |  |  |  |  |  |  |  |

| Month | Five-Year Aver.<br>Production | Projected 2015<br>Production | Actual 2015<br>Production | Difference<br>(Act Pred.) |  |  |  |
|-------|-------------------------------|------------------------------|---------------------------|---------------------------|--|--|--|
|       | (acft.)                       | (acft.)                      | (acft.)                   | (acft.)                   |  |  |  |
| Jan.  | 1,083.2                       | 1,097.3                      | 980.4                     | (116.9)                   |  |  |  |
| Feb.  | 972.3 985.0                   |                              | 964.1                     | (20.9)                    |  |  |  |
| March | 1,252.0                       | 1,268.2                      | 1,317.5                   | 49.3                      |  |  |  |
| April | 1,527.4                       | 1,547.2                      | 1,483.9                   | (63.3)<br>(423.3)         |  |  |  |
| May   | 1,996.3                       | 2,022.3                      | 1,599.0                   |                           |  |  |  |
| June  | 2,311.4                       | 2,341.4                      | 1,725.2                   | (616.2)                   |  |  |  |
| July  | 2,574.6                       | 2,608.0                      | 1,710.9                   | (897.1)                   |  |  |  |
| Aug.  | 2,536.5                       | 2,569.5                      | 1,973.3                   | (596.2)                   |  |  |  |
| Sept. | 2,200.4                       | 2,229.0                      |                           |                           |  |  |  |
| Oct.  | 1,784.0                       | 1,807.2                      |                           |                           |  |  |  |
| Nov.  | 1,318.1                       | 1,335.2                      |                           |                           |  |  |  |
| Dec.  | 1,057.1                       | 1,070.8                      |                           |                           |  |  |  |
|       | 14,254                        | 14,439                       | 11,754.3                  | -2,684.6                  |  |  |  |
|       | 20,613                        | 20,881                       |                           | -18.6%                    |  |  |  |