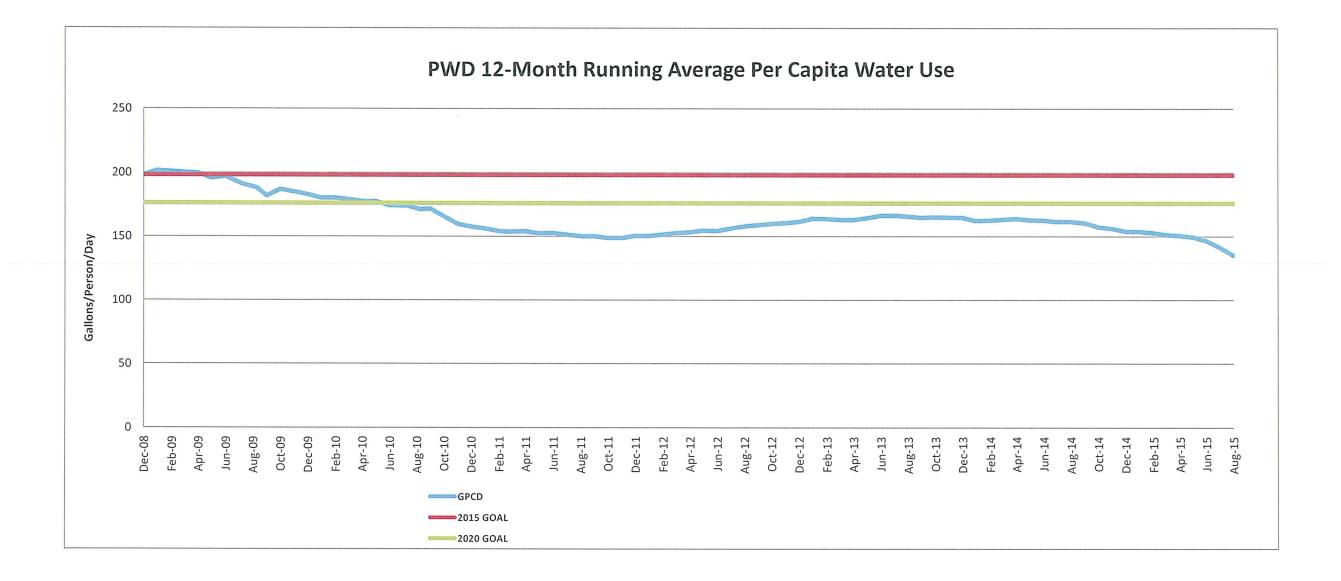

0.0 <mark>0</mark> % |  |  |  |  |  |  |  |
| December       | 0.0      | 0.0            | 0.0    | 0.00%          | 0.00%                |  |  |  |  |  |  |  |

| 2015 Running Averages | SW     | GW      |
|-----------------------|--------|---------|
| January               | 0.00%  | 100.00% |
| Jan. thru February    | 12.58% | 87.42%  |
| Jan. thru March       | 12.88% | 87.12%  |
| Jan. thru April       | 20.52% | 79.48%  |
| Jan. thru May         | 23.94% | 76.06%  |
| Jan. thru June        | 26.59% | 73.40%  |
| Jan. thru July        | 28.75% | 71.25%  |
| Jan. thru August      | 31.07% | 68.92%  |
| Jan. thru September   | 27.62% | 0.00%   |
| Jan. thru October     | 24.86% | 0.00%   |
| Jan. thru November    | 22.60% | 0.00%   |
| Jan. thru December    | 20.72% | 0.00%   |











|                                 | Raw Surface Water Sources    |         |                  |                 |         |         | Water Production |             |         |          |          |          | Metered  |          |          |                      |            |
|---------------------------------|------------------------------|---------|------------------|-----------------|---------|---------|------------------|-------------|---------|----------|----------|----------|----------|----------|----------|----------------------|------------|
| Month                           | Surface Water Evaporation To |         | Total            | WTP Groundwater |         |         | ter              | Total Water |         |          |          |          |          |          |