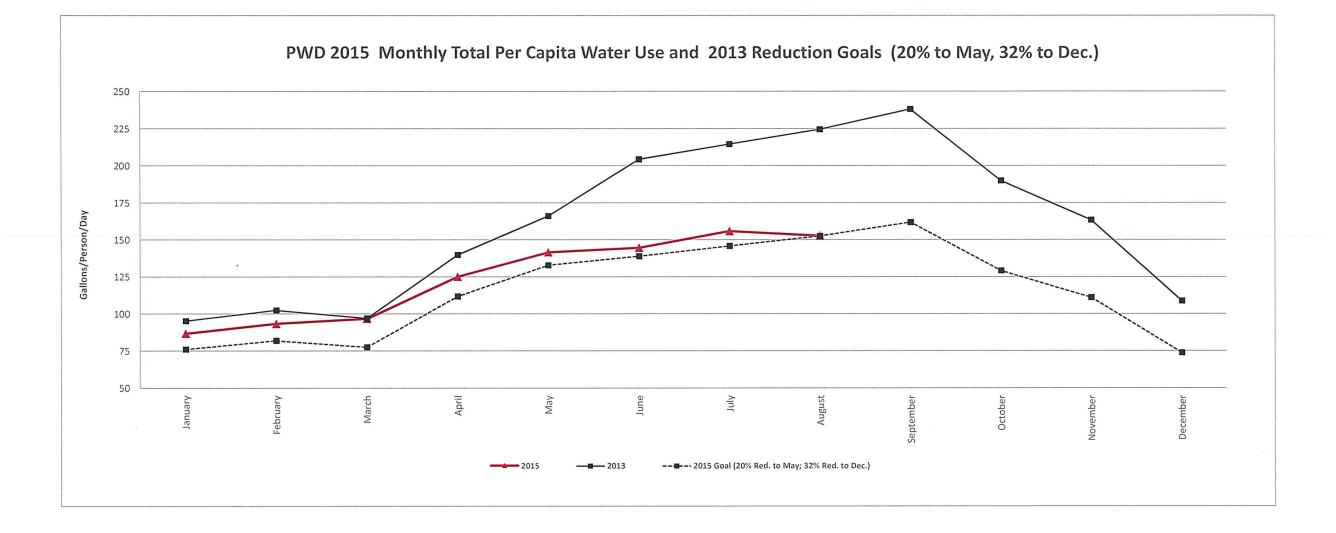

.0 <mark>0</mark> % |  |  |  |  |  |  |  |
| December       | 0.0      | 0.0            | 0.0    | 0.00%          | 0.00%                |  |  |  |  |  |  |  |

| 2015 Running Averages | SW     | GW      |
|-----------------------|--------|---------|
| January               | 0.00%  | 100.00% |
| Jan. thru February    | 12.58% | 87.42%  |
| Jan. thru March       | 12.88% | 87.12%  |
| Jan. thru April       | 20.52% | 79.48%  |
| Jan. thru May         | 23.94% | 76.06%  |
| Jan. thru June        | 26.59% | 73.40%  |
| Jan. thru July        | 28.75% | 71.25%  |
| Jan. thru August      | 31.07% | 68.92%  |
| Jan. thru September   | 27.62% | 0.00%   |
| Jan. thru October     | 24.86% | 0.00%   |
| Jan. thru November    | 22.60% | 0.00%   |
| Jan. thru December    | 20.72% | 0.00%   |











|                                 | Raw Surface Water Sources    |         |                  |                 |         |         | Water Production |             |         |          |          |          | Metered  |          |          |                      |            |
|---------------------------------|------------------------------|---------|------------------|-----------------|---------|---------|------------------|-------------|---------|----------|----------|----------|----------|----------|----------|----------------------|------------|
| Month                           | Surface Water Evaporation To |         | Total            | WTP Groundwater |         |         | ter              | Total Water |         |          |          |          |          |          |