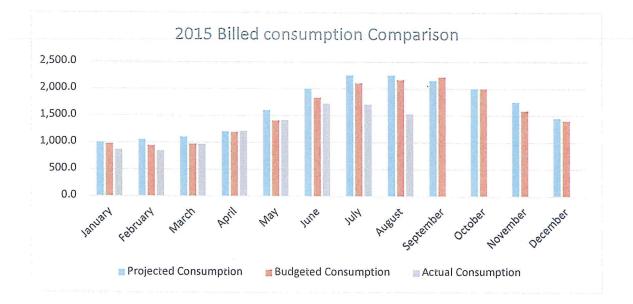

MUX.XL

MATTHEW R. KNUDSON, Assistant General Manager

DDL/MRK/dd

|            | 2015 BILLED CONSUMPTION |          |          |          |  |  |  |  |  |  |  |
|------------|-------------------------|----------|----------|----------|--|--|--|--|--|--|--|
| Month      | Projected               | Budgeted | Actual   | 2013     |  |  |  |  |  |  |  |
| January    | 1,000.0                 | 979      | 865.0    | 944.3    |  |  |  |  |  |  |  |
| February   | 1,050.0                 | 941      | 841.2    | 918.3    |  |  |  |  |  |  |  |
| March      | 1,100.0                 | 970      | 965.5    | 962.7    |  |  |  |  |  |  |  |
| April      | 1,200.0                 | 1,191.5  | 1,209.3  | 1,344.2  |  |  |  |  |  |  |  |
| May        | 1,600.0                 | 1,405.0  | 1,415.4  | 1,649.6  |  |  |  |  |  |  |  |
| June       | 2,000.0                 | 1,830.7  | 1,725.2  | 2,378.8  |  |  |  |  |  |  |  |
| July       | 2,250.0                 | 2,104.6  | 1,710.8  | 2,645.7  |  |  |  |  |  |  |  |
| August     | 2,250.0                 | 2,165.7  | 1,529.4  | 2,637.0  |  |  |  |  |  |  |  |
| September  | 2,150.0                 | 2,219.2  | 0.0      | 2,299.6  |  |  |  |  |  |  |  |
| October    | 2,000.0                 | 2,002.1  | 0.0      | 1,866.2  |  |  |  |  |  |  |  |
| November   | 1,750.0                 | 1,588.3  | 0.0      | 1,364.0  |  |  |  |  |  |  |  |
| December   | 1,450.0                 | 1,402.5  | 0.0      | 1,103.2  |  |  |  |  |  |  |  |
| Current AF | 12,450.0                | 11,588   | 10,261.8 | 13,480.6 |  |  |  |  |  |  |  |
| Total      | 19,800.0                | 18,800   | 10,261.8 |          |  |  |  |  |  |  |  |