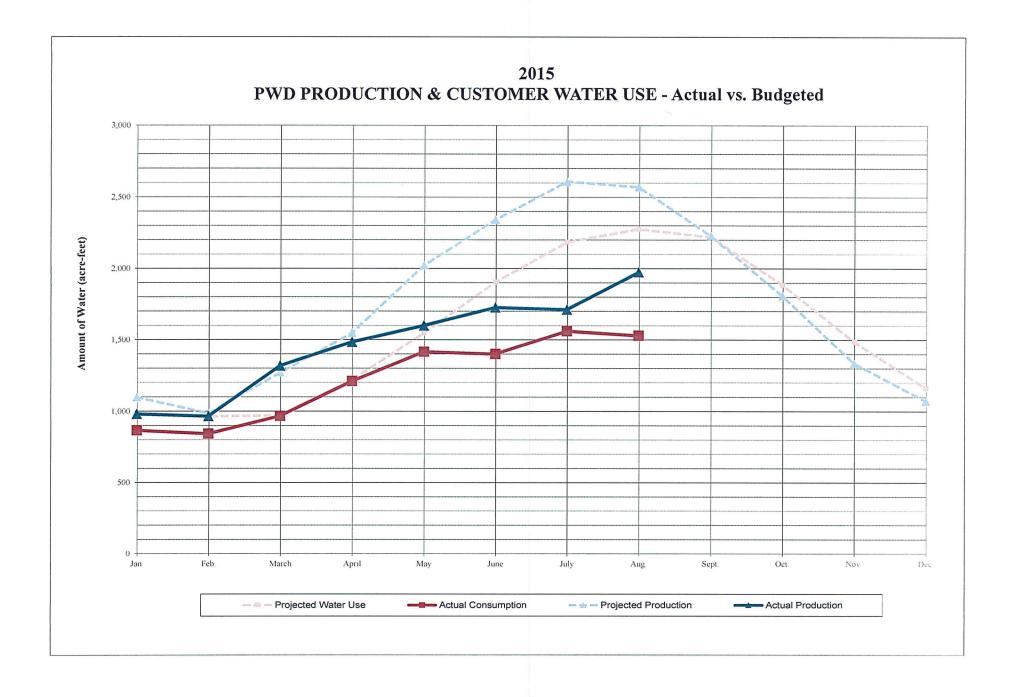

|       | Five-Year Aver. | Budgeted 2015 | Actual 2015                                                                                                          | Difference  |  |  |  |  |
|-------|-----------------|---------------|----------------------------------------------------------------------------------------------------------------------|-------------|--|--|--|--|
| Month | Consumption     | Consumption   | Consumption                                                                                                          | (Act Pred.) |  |  |  |  |
|       | (acft.)         | (acft.)       | (acft.)                                                                                                              | (acft.)     |  |  |  |  |
| Jan.  | 960.5           | 981           | 865.0                                                                                                                | (116.3)     |  |  |  |  |
| Feb.  | 942.5           | 963           | 841.2                                                                                                                | (121.7)     |  |  |  |  |
| March | 948.3           | 969           | 965.5                                                                                                                | (3.4)       |  |  |  |  |
| April | 1193.4          | 1,219         | 1,209.3                                                                                                              | (10.0)      |  |  |  |  |
| May   | 1514.7          | 1,548         | 1,415.4                                                                                                              | (132.1)     |  |  |  |  |
| June  | 1863.8          | 1,904         | 1,399.8                                                                                                              | (504.5)     |  |  |  |  |
| July  | 2138.0          | 2,184         | 1,399.8 (504.5)<br>1,560.6 (623.8)                                                                                   |             |  |  |  |  |
| Aug.  | 2227.6          | 2,276         | 841.2 (121.7)   965.5 (3.4)   1,209.3 (10.0)   1,415.4 (132.1)   1,399.8 (504.5)   1,560.6 (623.8)   1,529.4 (746.5) |             |  |  |  |  |
| Sept. | 2174.0          | 2,221         |                                                                                                                      |             |  |  |  |  |
| Oct.  | 1845.4          | 1,885         |                                                                                                                      |             |  |  |  |  |
| Nov.  | 1455.2          | 1,487         |                                                                                                                      |             |  |  |  |  |
| Dec.  | 1137.5          | 1,162         |                                                                                                                      |             |  |  |  |  |
|       | 11,789          | 12,045        | 9,786.3                                                                                                              | -2,258.3    |  |  |  |  |
|       | 18,401          | 18,800        |                                                                                                                      | -18.7%      |  |  |  |  |

| Month | Five-Year Aver.<br>Production | Projected 2015<br>Production | Actual 2015<br>Production | Difference<br>(Act Pred.) |  |  |  |
|-------|-------------------------------|------------------------------|---------------------------|---------------------------|--|--|--|
|       | (acft.)                       | (acft.)                      | (acft.)                   | (acft.)                   |  |  |  |
| Jan.  | 1,083.2                       | 1,097.3                      | 980.4                     | (116.9)                   |  |  |  |
| Feb.  | 972.3 985.0                   |                              | 964.1                     | (20.9)                    |  |  |  |
| March | 1,252.0                       | 1,268.2                      | 1,317.5                   | 49.3                      |  |  |  |
| April | 1,527.4                       | 1,547.2                      | 1,483.9                   | (63.3)<br>(423.3)         |  |  |  |
| May   | 1,996.3                       | 2,022.3                      | 1,599.0                   |                           |  |  |  |
| June  | 2,311.4                       | 2,341.4                      | 1,725.2                   | (616.2)                   |  |  |  |
| July  | 2,574.6                       | 2,608.0                      | 1,710.9                   | (897.1)                   |  |  |  |
| Aug.  | 2,536.5                       | 2,569.5                      | 1,973.3                   | (596.2)                   |  |  |  |
| Sept. | 2,200.4                       | 2,229.0                      |                           |                           |  |  |  |
| Oct.  | 1,784.0                       | 1,807.2                      |                           |                           |  |  |  |
| Nov.  | 1,318.1                       | 1,335.2                      |                           |                           |  |  |  |
| Dec.  | 1,057.1                       | 1,070.8                      |                           |                           |  |  |  |
|       | 14,254                        | 14,439                       | 11,754.3                  | -2,684.6                  |  |  |  |
|       | 20,613                        | 20,881                       |                           | -18.6%                    |  |  |  |