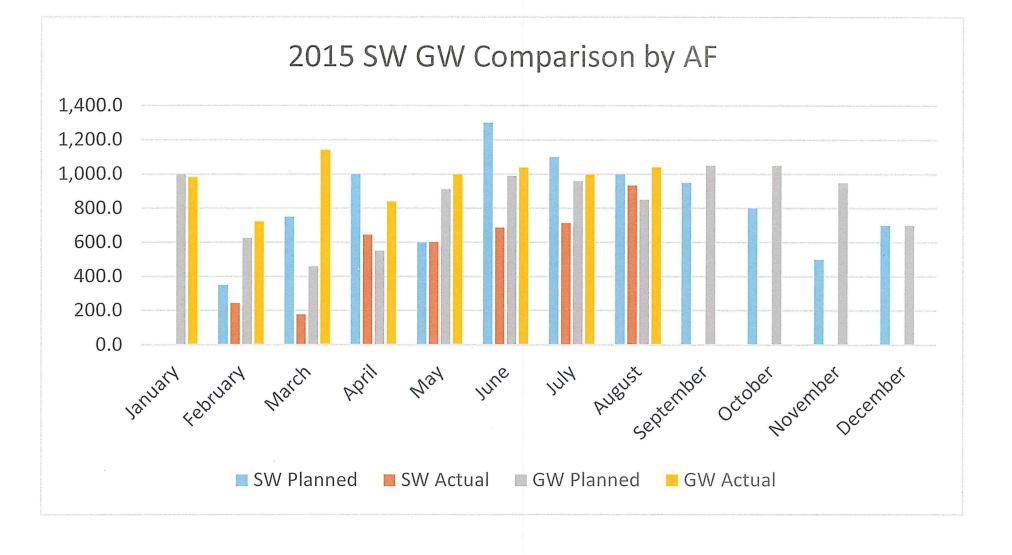

|                | 2015     |                |        |                |                      |  |  |  |  |  |  |  |
|----------------|----------|----------------|--------|----------------|----------------------|--|--|--|--|--|--|--|
| MONTHLY TOTALS |          |                |        |                |                      |  |  |  |  |  |  |  |
| MONTH          | TOTAL af | af SW af GW af |        | SW %           | GW%                  |  |  |  |  |  |  |  |
| January        | 980.4    | 0.0            | 980.4  | 0.00%          | 100.00%              |  |  |  |  |  |  |  |
| February       | 964.1    | 242.6          | 721.5  | 25.16%         | 74.84%               |  |  |  |  |  |  |  |
| March          | 1,317.5  | 177.5          | 1140.0 | 13.47%         | 86.53%               |  |  |  |  |  |  |  |
| April          | 1,483.9  | 644.6          | 839.4  | 43.44%         | 56.56%               |  |  |  |  |  |  |  |
| May            | 1,599.0  | 601.7          | 997.0  | 37.63%         | 62.35%               |  |  |  |  |  |  |  |
| June           | 1,725.2  | 687.6          | 1037.6 | 39.86%         | 60.14%               |  |  |  |  |  |  |  |
| July           | 1,710.8  | 712.9          | 997.9  | 41.67%         | 58.33%               |  |  |  |  |  |  |  |
| August         | 1,973.3  | 934.7          | 1038.7 | <b>47.3</b> 6% | 52.64%               |  |  |  |  |  |  |  |
| September      | 0.0      | 0.0            | 0.0    | 0.00%          | 0.00%                |  |  |  |  |  |  |  |
| October        | 0.0      | 0.0            | 0.0    | 0.00%          | 0.00%                |  |  |  |  |  |  |  |
| November       | 0.0      | 0.0            | 0.0    | 0.00%          | 0.0 <mark>0</mark> % |  |  |  |  |  |  |  |
| December       | 0.0      | 0.0            | 0.0    | 0.00%          | 0.00%                |  |  |  |  |  |  |  |

| 2015 Running Averages | SW     | GW      |
|-----------------------|--------|---------|
| January               | 0.00%  | 100.00% |
| Jan. thru February    | 12.58% | 87.42%  |
| Jan. thru March       | 12.88% | 87.12%  |
| Jan. thru April       | 20.52% | 79.48%  |
| Jan. thru May         | 23.94% | 76.06%  |
| Jan. thru June        | 26.59% | 73.40%  |
| Jan. thru July        | 28.75% | 71.25%  |
| Jan. thru August      | 31.07% | 68.92%  |
| Jan. thru September   | 27.62% | 0.00%   |
| Jan. thru October     | 24.86% | 0.00%   |
| Jan. thru November    | 22.60% | 0.00%   |
| Jan. thru December    | 20.72% | 0.00%   |