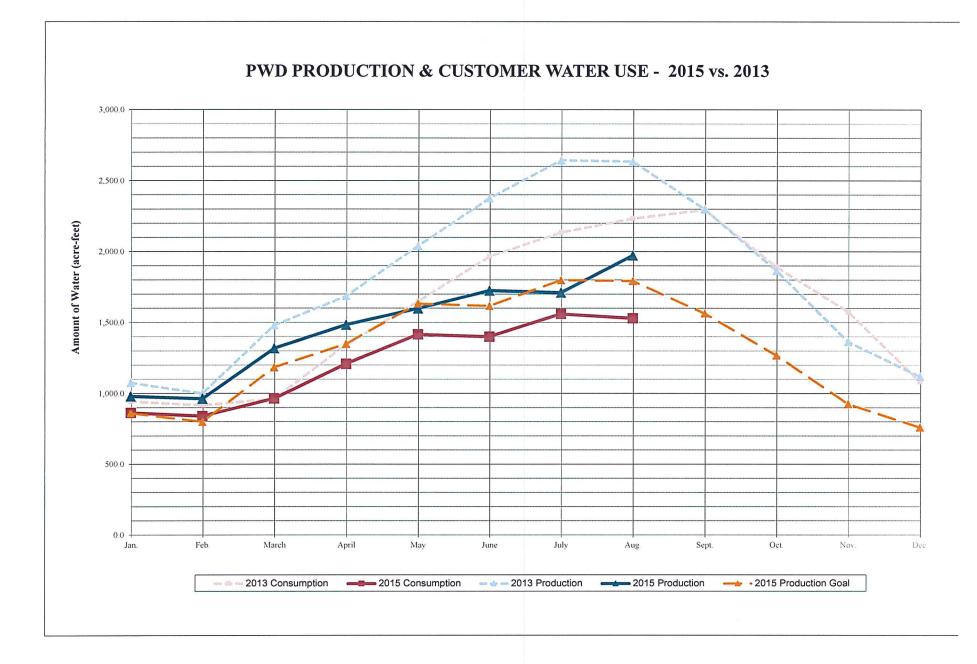

| Month | Five-Year Aver.<br>Production | Projected 2015<br>Production | Actual 2015<br>Production | Difference<br>(Act Pred.) |  |  |  |
|-------|-------------------------------|------------------------------|---------------------------|---------------------------|--|--|--|
|       | (acft.)                       | (acft.)                      | (acft.)                   | (acft.)                   |  |  |  |
| Jan.  | 1,083.2                       | 1,097.3                      | 980.4                     | (116.9)                   |  |  |  |
| Feb.  | 972.3 985.0                   |                              | 964.1                     | (20.9)                    |  |  |  |
| March | 1,252.0                       | 1,268.2                      | 1,317.5                   | 49.3                      |  |  |  |
| April | 1,527.4                       | 1,547.2                      | 1,483.9                   | (63.3)<br>(423.3)         |  |  |  |
| May   | 1,996.3                       | 2,022.3                      | 1,599.0                   |                           |  |  |  |
| June  | 2,311.4                       | 2,341.4                      | 1,725.2                   | (616.2)                   |  |  |  |
| July  | 2,574.6                       | 2,608.0                      | 1,710.9                   | (897.1)                   |  |  |  |
| Aug.  | 2,536.5                       | 2,569.5                      | 1,973.3                   | (596.2)                   |  |  |  |
| Sept. | 2,200.4                       | 2,229.0                      |                           |                           |  |  |  |
| Oct.  | 1,784.0                       | 1,807.2                      |                           |                           |  |  |  |
| Nov.  | 1,318.1                       | 1,335.2                      |                           |                           |  |  |  |
| Dec.  | 1,057.1                       | 1,070.8                      |                           |                           |  |  |  |
|       | 14,254                        | 14,439                       | 11,754.3                  | -2,684.6                  |  |  |  |
|       | 20,613                        | 20,881                       |                           | -18.6%                    |  |  |  |

|         | 5 yr avg   | '10 - '14   | Amount ov  | er 5 yr avg |  |  |
|---------|------------|-------------|------------|-------------|--|--|
| Month   | Production | Consumption | Production | Consumption |  |  |
|         | (acft.)    | (acft.)     | (acft.)    | (acft.)     |  |  |
| Jan.    | 1,083.2    | 960.5       | (102.8)    | (95.5)      |  |  |
| Feb.    | 972.3      | 942.5       | (8.2)      | (101.2)     |  |  |
| March   | 1,252.0    | 948.3       | 65.5       | 17.2        |  |  |
| April   | 1,527.4    | 1,193.4     | (43.5)     | 15.9        |  |  |
| May     | 1,996.3    | 1,514.7     | (397.3)    | (99.3)      |  |  |
| June    | 2,311.4    | 1,863.8     | (586.2)    | (464.0)     |  |  |
| July    | 2,574.6    | 2,138.0     | (863.7)    | (577.4)     |  |  |
| Aug.    | 2,536.5    | 2,227.6     | (563.2)    | (698.2)     |  |  |
| Sept.   | 2,200.4    | 2,174.0     |            |             |  |  |
| Oct.    | 1,784.0    | 1,845.4     |            |             |  |  |
| Nov.    | 1,318.1    | 1,455.2     |            |             |  |  |
| Dec.    | 1,057.1    | 1,137.5     |            |             |  |  |
| Totals: | 20,613.2   | 18,400.8    | (2,499.3)  | (2,002.5)   |  |  |