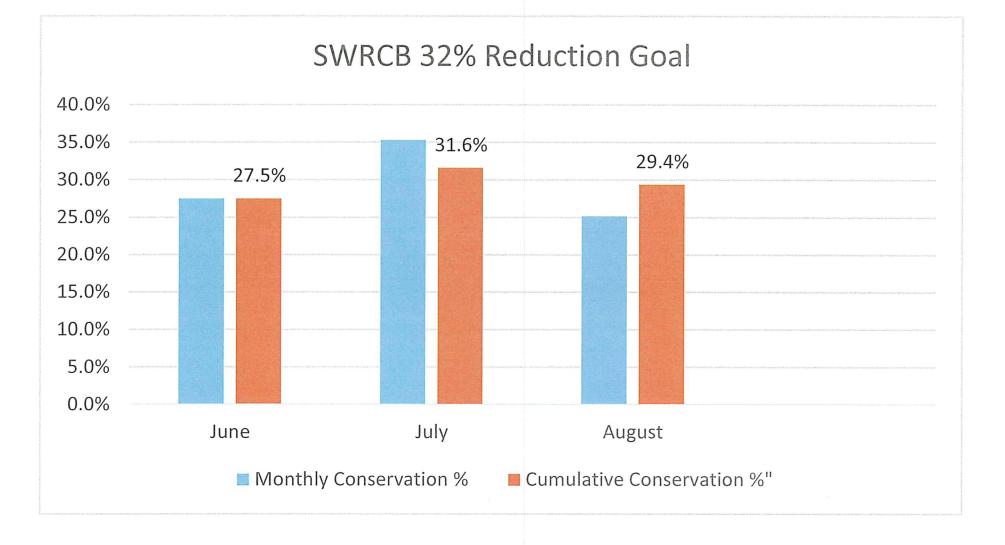

| 2015 Running Averages | SW     | GW      |
|-----------------------|--------|---------|
| January               | 0.00%  | 100.00% |
| Jan. thru February    | 12.58% | 87.42%  |
| Jan. thru March       | 12.88% | 87.12%  |
| Jan. thru April       | 20.52% | 79.48%  |
| Jan. thru May         | 23.94% | 76.06%  |
| Jan. thru June        | 26.59% | 73.40%  |
| Jan. thru July        | 28.75% | 71.25%  |
| Jan. thru August      | 31.07% | 68.92%  |
| Jan. thru September   | 27.62% | 0.00%   |
| Jan. thru October     | 24.86% | 0.00%   |
| Jan. thru November    | 22.60% | 0.00%   |
| Jan. thru December    | 20.72% | 0.00%   |