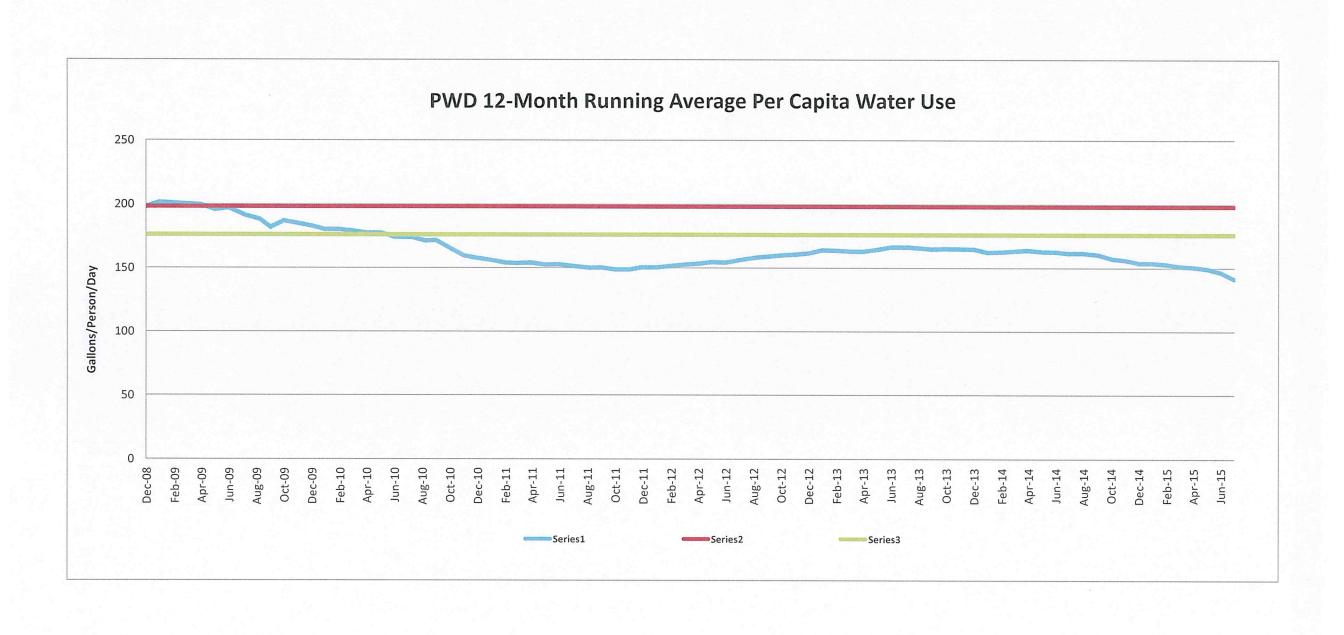

|  |  |
| December  | 0.0      | 0.0       | 0.0    | 0.00%  | 0.00%   |  |  |

| 2015 Running Averages | sw     | GW      |  |  |
|-----------------------|--------|---------|--|--|
| January               | 0.00%  | 100.00% |  |  |
| Jan. thru February    | 12.58% | 87.42%  |  |  |
| Jan. thru March       | 12.88% | 87.12%  |  |  |
| Jan. thru April       | 20.52% | 79.48%  |  |  |
| Jan. thru May         | 23.94% | 76.06%  |  |  |
| Jan. thru June        | 26.59% | 73.40%  |  |  |
| Jan. thru July        | 28.75% | 71.25%  |  |  |
| Jan. thru August      | 0.00%  | 0.00%   |  |  |
| Jan. thru September   | 0.00%  | 0.00%   |  |  |
| Jan. thru October     | 0.00%  | 0.00%   |  |  |
| Jan. thru November    | 0.00%  | 0.00%   |  |  |
| Jan. thru December    | 0.00%  | 0.00%   |  |  |









2015 Water Production Plan @20% Allocation

|                      |        | Raw Surface Water Sources Water Production |                  |             |         |         |             |          |         |          |          | Metered  |          |           |          |         |
|----------------------|--------|--------------------------------------------|------------------|-------------|---------|---------|-------------|----------|---------|----------|----------|----------|----------|-----------|----------|---------|
| Month                |        |                                            | S                | Surface     |         |         | Evaporation | n Total  | WTP     |          | Groundwa | ter      | Tota     | al        | Water    |         |
|