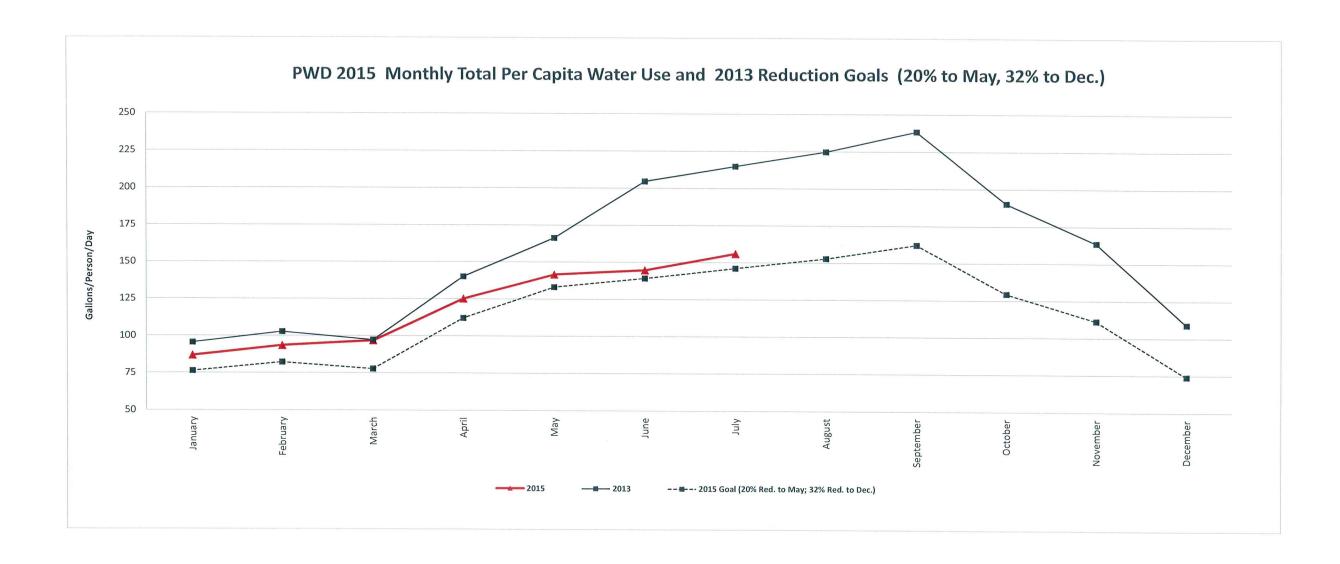

|  |
| December  | 0.0      | 0.0       | 0.0    | 0.00%  | 0.00%   |  |  |

| 2015 Running Averages | sw     | GW      |  |  |
|-----------------------|--------|---------|--|--|
| January               | 0.00%  | 100.00% |  |  |
| Jan. thru February    | 12.58% | 87.42%  |  |  |
| Jan. thru March       | 12.88% | 87.12%  |  |  |
| Jan. thru April       | 20.52% | 79.48%  |  |  |
| Jan. thru May         | 23.94% | 76.06%  |  |  |
| Jan. thru June        | 26.59% | 73.40%  |  |  |
| Jan. thru July        | 28.75% | 71.25%  |  |  |
| Jan. thru August      | 0.00%  | 0.00%   |  |  |
| Jan. thru September   | 0.00%  | 0.00%   |  |  |
| Jan. thru October     | 0.00%  | 0.00%   |  |  |
| Jan. thru November    | 0.00%  | 0.00%   |  |  |
| Jan. thru December    | 0.00%  | 0.00%   |  |  |









2015 Water Production Plan @20% Allocation

|                      |        | Raw Surface Water Sources Water Production |                  |             |         |         |             |          |         |          |          | Metered  |          |           |          |         |
|----------------------|--------|--------------------------------------------|------------------|-------------|---------|---------|-------------|----------|---------|----------|----------|----------|----------|-----------|----------|---------|
| Month                |        |                                            | S                | Surface     |         |         | Evaporation | n Total  | WTP     |          | Groundwa | ter      | Tota     | al        | Water    |         |
|