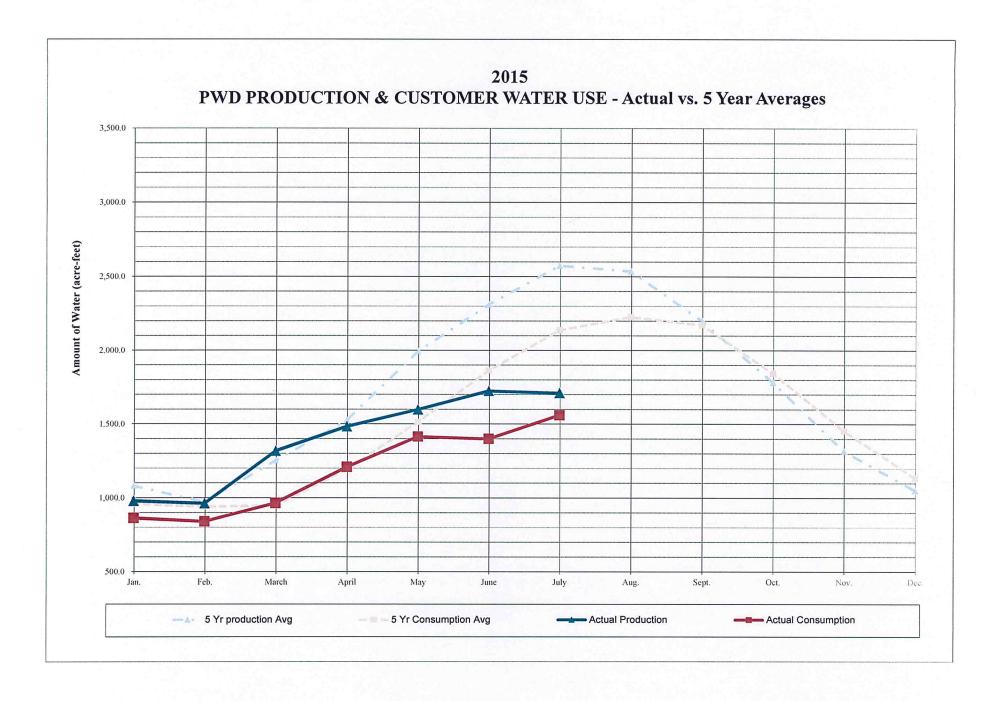

| Month | Five-Year Aver.<br>Consumption | Budgeted 2015<br>Consumption | Actual 2015<br>Consumption | Difference<br>(Act Pred.)<br>(acft.) |  |  |
|-------|--------------------------------|------------------------------|----------------------------|--------------------------------------|--|--|
|       | (acft.)                        | (acft.)                      | (acft.)                    |                                      |  |  |
| Jan.  | 960.5                          | 979                          | 865.0                      | (114.0)                              |  |  |
| Feb.  | 942.5                          | 941                          | 841.2                      | (99.8)                               |  |  |
| March | 948.3                          | 970                          | 965.5                      | (4.5)                                |  |  |
| April | 1193.4                         | 1,192                        | 1,209.3                    | 17.8                                 |  |  |
| May   | 1514.7                         | 1,405                        | 1,415.4                    | 10.4                                 |  |  |
| June  | 1863.8                         | 1,831                        | 1,399.8                    | (430.9)                              |  |  |
| July  | 2138.0                         | 2,105                        | 1,560.6                    | (544.0)                              |  |  |
| Aug.  | 2227.6                         | 2,166                        |                            |                                      |  |  |
| Sept. | 2174.0                         | 2,219                        |                            |                                      |  |  |
| Oct.  | 1845.4                         | 2,002                        |                            |                                      |  |  |
| Nov.  | 1455.2                         | 1,588                        |                            |                                      |  |  |
| Dec.  | 1137.5                         | 1,403                        |                            |                                      |  |  |
|       | 18,401                         | 9,422                        | 8,256.8                    | -1,165.0                             |  |  |

18,401 18,800 -12.4%

| Month | Five-Year Aver. Production | Projected 2015 Production | Actual 2015<br>Production | Difference<br>(Act Pred.)<br>(acft.) |  |  |
|-------|----------------------------|---------------------------|---------------------------|--------------------------------------|--|--|
|       | (acft.)                    | (acft.)                   | (acft.)                   |                                      |  |  |
| Jan.  | 1,083.2                    | 1,097.3                   | 980.4                     | (116.9)                              |  |  |
| Feb.  | 972.3                      | 985.0                     | 964.1                     | (20.9)                               |  |  |
| March | 1,252.0                    | 1,268.2                   | 1,317.5                   | 49.3                                 |  |  |
| April | 1,527.4                    | 1,547.2                   | 1,483.9                   | (63.3)                               |  |  |
| May   | 1,996.3                    | 2,022.3                   | 1,599.0                   | (423.3)                              |  |  |
| June  | 2,311.4                    | 2,341.4                   | 1,725.2                   | (616.2)                              |  |  |
| July  | 2,574.6                    | 2,608.0                   | 1,710.8                   | (897.2)                              |  |  |
| Aug.  | 2,536.5                    | 2,569.5                   |                           |                                      |  |  |
| Sept. | 2,200.4                    | 2,229.0                   |                           |                                      |  |  |
| Oct.  | 1,784.0                    | 1,807.2                   |                           |                                      |  |  |
| Nov.  | 1,318.1                    | 1,335.2                   |                           |                                      |  |  |
| Dec.  | 1,053.7                    | 1,067.4                   |                           |                                      |  |  |
|       | 20,610                     | 11,869                    | 9,780.9                   | -2,088.5                             |  |  |

20,610 20,878 -17.6%

2015 PWD PRODUCTION & CUSTOMER WATER USE - Actual vs. Budgeted 3,500 3,000 Amount of Water (acre-feet) 2,500 2,000 1,500 1,000 500 Feb. March April May June July Aug. Sept. Oct. Nov. Dec. - Projected Water Use Actual Consumption - - Projected Production - Actual Production