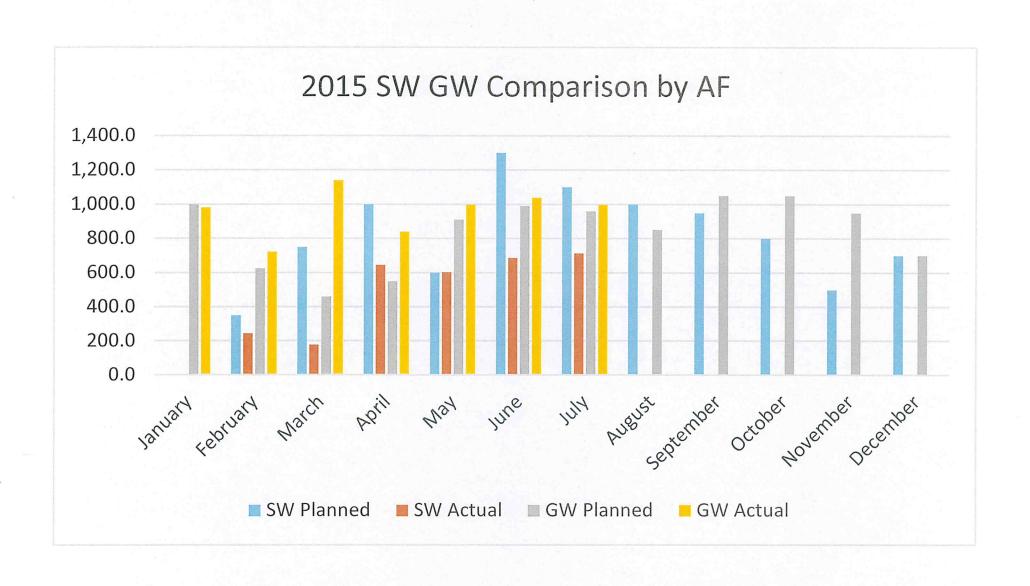

|           |          | MONTHLY T | OTALS  |        |         |  |  |
|-----------|----------|-----------|--------|--------|---------|--|--|
| MONTH     | TOTAL af | SW af     | GW af  | SW %   | GW%     |  |  |
| January   | 980.4    | 0.0       | 980.4  | 0.00%  | 100.00% |  |  |
| February  | 964.1    | 242.6     | 721.5  | 25.16% | 74.84%  |  |  |
| March     | 1,317.5  | 177.5     | 1140.0 | 13.47% | 86.53%  |  |  |
| April     | 1,483.9  | 644.6     | 839.4  | 43.44% | 56.56%  |  |  |
| May       | 1,599.0  | 601.7     | 997.0  | 37.63% | 62.35%  |  |  |
| June      | 1,725.2  | 687.6     | 1037.6 | 39.86% | 60.14%  |  |  |
| July      | 1,710.8  | 712.9     | 997.9  | 41.67% | 58.33%  |  |  |
| August    | 0.0      | 0.0       | 0.0    | 0.00%  | 0.00%   |  |  |
| September | 0.0      | 0.0       | 0.0    | 0.00%  | 0.00%   |  |  |
| October   | 0.0      | 0.0       | 0.0    | 0.00%  | 0.00%   |  |  |
| November  | 0:0      | 0.0       | 0.0    | 0.00%  | 0.00%   |  |  |
| December  | 0.0      | 0.0       | 0.0    | 0.00%  | 0.00%   |  |  |

| 2015 Running Averages | sw     | GW      |  |  |
|-----------------------|--------|---------|--|--|
| January               | 0.00%  | 100.00% |  |  |
| Jan. thru February    | 12.58% | 87.42%  |  |  |
| Jan. thru March       | 12.88% | 87.12%  |  |  |
| Jan. thru April       | 20.52% | 79.48%  |  |  |
| Jan. thru May         | 23.94% | 76.06%  |  |  |
| Jan. thru June        | 26.59% | 73.40%  |  |  |
| Jan. thru July        | 28.75% | 71.25%  |  |  |
| Jan. thru August      | 0.00%  | 0.00%   |  |  |
| Jan. thru September   | 0.00%  | 0.00%   |  |  |
| Jan. thru October     | 0.00%  | 0.00%   |  |  |
| Jan. thru November    | 0.00%  | 0.00%   |  |  |
| Jan. thru December    | 0.00%  | 0.00%   |  |  |

2015 Water Production Plan @20% Allocation

|                      |        | Raw Surface Water Sources Water Production |                  |             |         |         |             |          |         |          |          | Metered  |          |           |          |         |
|----------------------|--------|--------------------------------------------|------------------|-------------|---------|---------|-------------|----------|---------|----------|----------|----------|----------|-----------|----------|---------|
| Month                |        |                                            | S                | Surface     |         |         | Evaporation | n Total  | WTP     |          | Groundwa | ter      | Tota     | al        | Water    |         |
|                      | YUBA   | AVWB                                       | BUTTE            | DRY YR-MYWP | PWD/SWP | LrD     | Plan        | Plan     | Plan    | Actual   | Plan     | Actual   | Plan     | Actual    | Plan     | Actua   |
|                      | ACCORD | (ac-ft)                                    | (ac-ft) fromTA * | (ac-ft)     | (ac-ft) | (ac-ft) | (ac-ft)     | (ac-ft)  | (ac-ft) | (ac-ft)  | (ac-ft)  | (ac-ft)  | (ac-ft)  | (ac-ft)   | (ac-ft)  | (ac-ft  |
| January              | 0.0    | 0.0                                        | 0.0              | 26.0        | 969.0   | 0.0     | 0.00        | 995.00   | 0.0     | 0.0      | 1,000.0  | 980.4    | 1,000.0  | 980.4     | 1,000.0  | 86      |
| February             | 0.0    | 0.0                                        | 0.0              | 0.0         | 30.0    | 0.0     | 0.00        | 0.00     | 350.0   | 242.6    | 625.0    | 721.5    | 975.0    | 964.1     | 1,050.0  | 8       |
| March                | 0.0    | 0.0                                        | 0.0              | 0.0         | 0.0     | 190.5   | -85.00      | 105.54   | 750.0   | 177.5    | 460.0    | 1140.0   | 1,210.0  | 1,317.5   | 1,100.0  | 9       |
| April                | 0.0    | 0.0                                        | 0.0              | 0.0         | 636.0   | 381.4   | -100.00     | 917.40   | 1,000.0 | 644.6    | 550.0    | 839.4    | 1,550.0  | 1,483.9   | 1,200.0  | 1,2     |
| May                  | 0.0    | 250.0                                      | 447              | 0.0         | 44.0    | 0.0     | -176.00     | 565.00   | 600.0   | 601.7    | 910.0    | 997.3    | 1,510.0  | 1,599.0   | 1,600.0  | 1,4     |
| June                 | 0.0    | 250.0                                      | 283.0            | 0.0         | 190.0   | 0.0     | -188.00     | 535.00   | 1,300.0 | 687.6    | 990.0    | 1037.6   | 2,290.0  | 1,725.2   | 2,000.0  | 1,3     |
| July                 | 0.0    | 807.0                                      | 0                | 0.0         | 0.0     | 0.0     | -125.00     | 682.00   | 1,100.0 | 712.9    | 960.0    | 997.9    | 2,060.0  | 1,710.8   | 2,250.0  | 1,5     |
| August               | 0.0    | 1000.0                                     | 0                | 0.0         | 600.0   | 500.0   | -75.00      | 1025.00  | 1,000.0 | 0.0      | 850.0    | 0.0      | 1,850.0  | 1,850.0   | 2,250.0  |         |
| September            | 0.0    | 650.0                                      | 0.0              | 0.0         | 285.0   | 730.0   | -65.00      | 950.00   | 950.0   | 0.0      | 1,050.0  | 0.0      | 2,000.0  | 2,000.0   | 2,150.0  |         |
| October              | 0.0    | 600.0                                      | 0.0              | 0.0         | 800.0   | 0.0     | 0.00        | 800.00   | 800.0   | 0.0      | 1,050.0  | 0.0      | 1,850.0  | 1,850.0   | 2,000.0  |         |
| November             | 116.0  | 221.0                                      | 0.0              | 390.0       | 0.0     | 0.0     | 0.00        | 506.00   | 500.0   | 0.0      | 950.0    | 0.0      | 1,450.0  | 1,450.0   | 1,750.0  | No.     |
| December             | 384.0  | 0.0                                        | 0.0              | 110.0       | 0.0     | 206.0   | 0.00        | 700.00   | 700.0   | 0.0      | 700.0    | 0.0      | 1,400.0  | 1,400.0   | 1,450.0  |         |
|                      | 500.0  | 1307.0                                     | 730.0            | 526.0       | 1869.0  | 571.9   | (814.00)    | 3,799.94 | 5,100.0 | 3,066.8  | 5,495.0  | 6,714.0  | 10,595.0 | 9,780.8   | 10,200.0 | 8       |
| Allocated Total Use: | 500    | 2,471.0                                    | 1,129.0          | 1,000.0     | 4,260.0 | 1,000.0 | 850.0       | 7,039.0  | 8,921.0 | 11,300.0 | 10,000.0 | 10,000.0 | 21,300.0 | 21,300.0  | 19,800.0 | 18,8    |
| Actual Planned Use   |        | 0.0                                        | 730.0            | 26.0        | 3,554.0 | 2,007.9 | -1,250.0    | 7,780.9  | 9,050.0 |          | 10,095.0 |          | 18,921.0 |           |          |         |
| Remaining Allotment: | 0      | 1,164.0                                    | 399.0            | 474.0       | 2,391.0 | 428.1   | 36.0        | 3,239.1  | 3,821.0 | 8,233.2  | 4,505.0  | 3,286.0  | 10,705.0 | 11,519.18 | 9,600.0  | 10,     |
|                      |        |                                            |                  |             | 3,554.0 |         | 0.0         |          |         |          | 200      |          |          |           |          |         |
| Total:               |        | 0.0                                        | 0.0              |             | 0.0     | 0.0     | -1,250.0    |          |         |          |          |          |          |           |          |         |
| UNUSED TO DATE       | 0.0    | 1,164.0                                    | 399.0            | 474.0       | 2,391.0 | 0.0     |             | 3,264.0  | 0.0     |          | 1,000.0  |          | 1,000.0  |           | 1,000.0  | Title . |