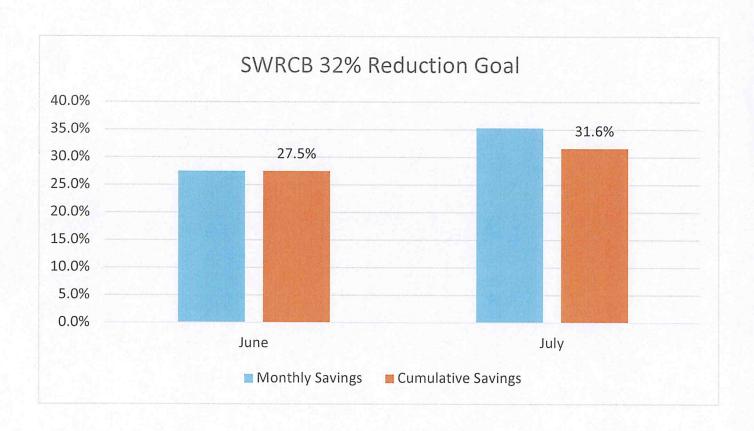

| 2015 Running Averages | sw     | GW      |  |  |
|-----------------------|--------|---------|--|--|
| January               | 0.00%  | 100.00% |  |  |
| Jan. thru February    | 12.58% | 87.42%  |  |  |
| Jan. thru March       | 12.88% | 87.12%  |  |  |
| Jan. thru April       | 20.52% | 79.48%  |  |  |
| Jan. thru May         | 23.94% | 76.06%  |  |  |
| Jan. thru June        | 26.59% | 73.40%  |  |  |
| Jan. thru July        | 28.75% | 71.25%  |  |  |
| Jan. thru August      | 0.00%  | 0.00%   |  |  |
| Jan. thru September   | 0.00%  | 0.00%   |  |  |
| Jan. thru October     | 0.00%  | 0.00%   |  |  |
| Jan. thru November    | 0.00%  | 0.00%   |  |  |
| Jan. thru December    | 0.00%  | 0.00%   |  |  |