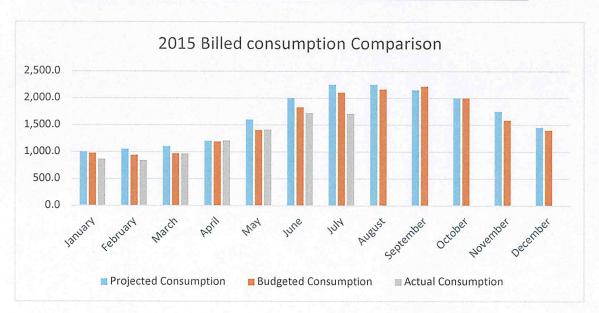

## **AGENDA ITEM NO. 4.2**

|            | 2015 E    | SILLED COI | NSUMPTIC | ON       |
|------------|-----------|------------|----------|----------|
| Month      | Projected | Budgeted   | Actual   | 2013     |
| January    | 1,000.0   | 979        | 865.0    | 944.3    |
| February   | 1,050.0   | 941        | 841.2    | 918.3    |
| March      | 1,100.0   | 970        | 965.5    | 962.7    |
| April      | 1,200.0   | 1,191.5    | 1,209.3  | 1,344.2  |
| Мау        | 1,600.0   | 1,405.0    | 1,415.4  | 1,649.6  |
| June       | 2,000.0   | 1,830.7    | 1,725.2  | 2,378.8  |
| July       | 2,250.0   | 2,104.6    | 1,710.8  | 2,645.7  |
| August     | 2,250.0   | 2,165.7    | 0.0      | 2,637.0  |
| September  | 2,150.0   | 2,219.2    | 0.0      | 2,299.6  |
| October    | 2,000.0   | 2,002.1    | 0.0      | 1,866.2  |
| November   | 1,750.0   | 1,588.3    | 0.0      | 1,364.0  |
| December   | 1,450.0   | 1,402.5    | 0.0      | 1,103.2  |
| Current AF | 10,200.0  | 9,422      | 8,732.4  | 10,843.6 |
| Total      | 19,800.0  | 18,800     | 8,732.4  |          |