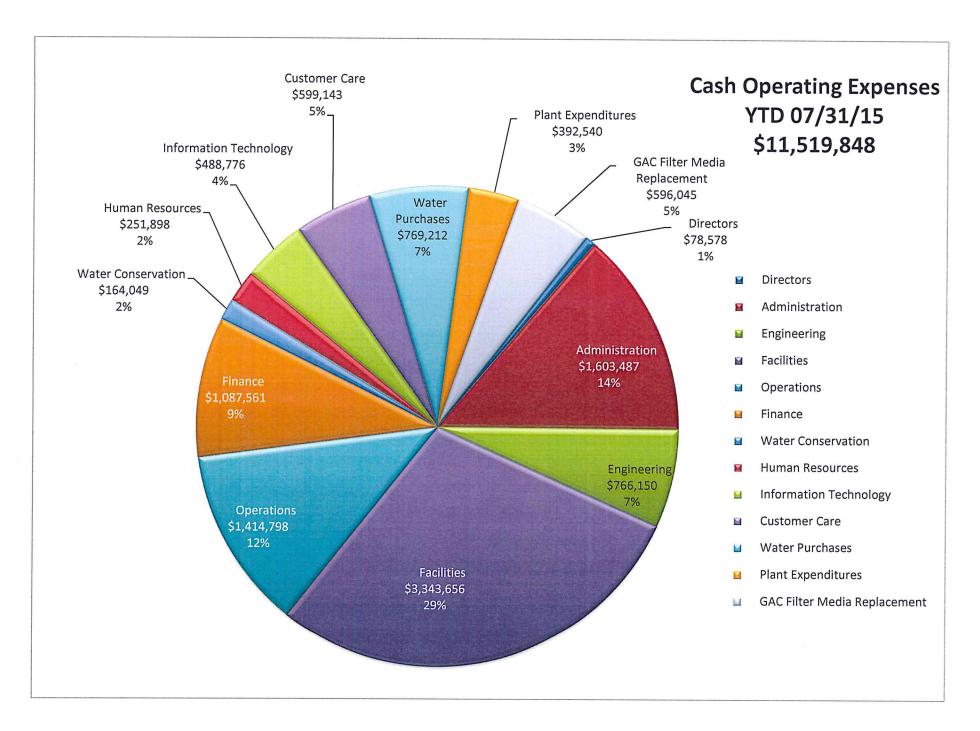

- 4.1) Consideration and possible action on approval of minutes of meeting held August 10, 2015.
- 4.2) Discussion and overview of Cash Flow Statement and Current Cash Balances as of July, 2015. (Financial Advisor Egan)
- 4.3) Discussion and overview of Financial Statements, Revenue, and Expense and Departmental Budget Reports for July 31, 2015. (Finance Manager Williams)
- 4.4) Discussion and overview of committed contracts issued and water revenue bond projects. (Assistant General Manager Knudson)
- 4.5) Consideration and possible action on Financial Planning Services for State Grant and Low Interest Loan Funding to Implement Palmdale Regional Groundwater Recharge & Recovery Project. (\$28,500.00–2013A Water Revenue Bond Assistant General Manager Knudson)
- 4.6) Discussion and evaluation of key points for establishment of 2016 Budget. (Finance Manager Williams)
- 5) Information items.
  - 5.1) Status of Debt Service Coverage. (Financial Advisor Egan)
  - 5.2) Other.
- 6) Board members' requests for future agenda items.