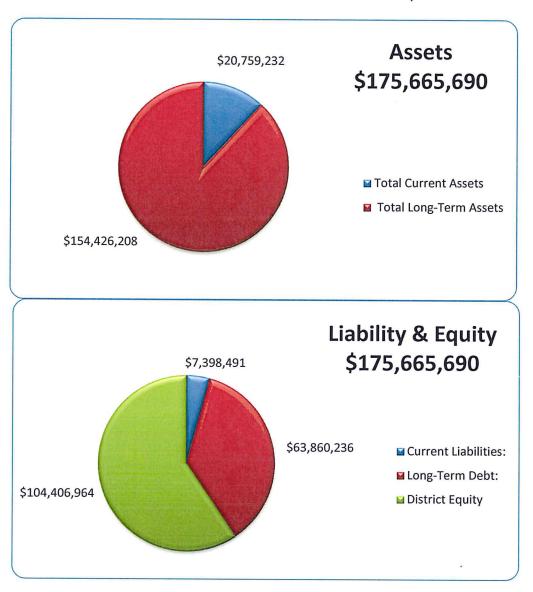

- 4.1) Consideration and possible action on approval of minutes of meeting held May 12, 2015.
- 4.2) Discussion and overview of Cash Flow Statement and Current Cash Balances as of May, 2015. (Financial Advisor Egan)
- 4.3) Discussion and overview of Financial Statements, Revenue, and Expense and Departmental Budget Reports for May 31, 2015. (Finance Manager Williams)
- 4.4) Discussion and overview of committed contracts issued and water revenue bond projects. (Assistant General Manager Knudson)
- 4.5) Consideration and possible action on proposal received from Starnik, Inc. for programming services. (\$12,200.00 Budgeted Finance Manager Williams)
- 5) Information items.
  - 5.1) Status of Debt Service Coverage. (Financial Advisor Egan)
  - 5.2) Other.
- 6) Board members' requests for future agenda items.