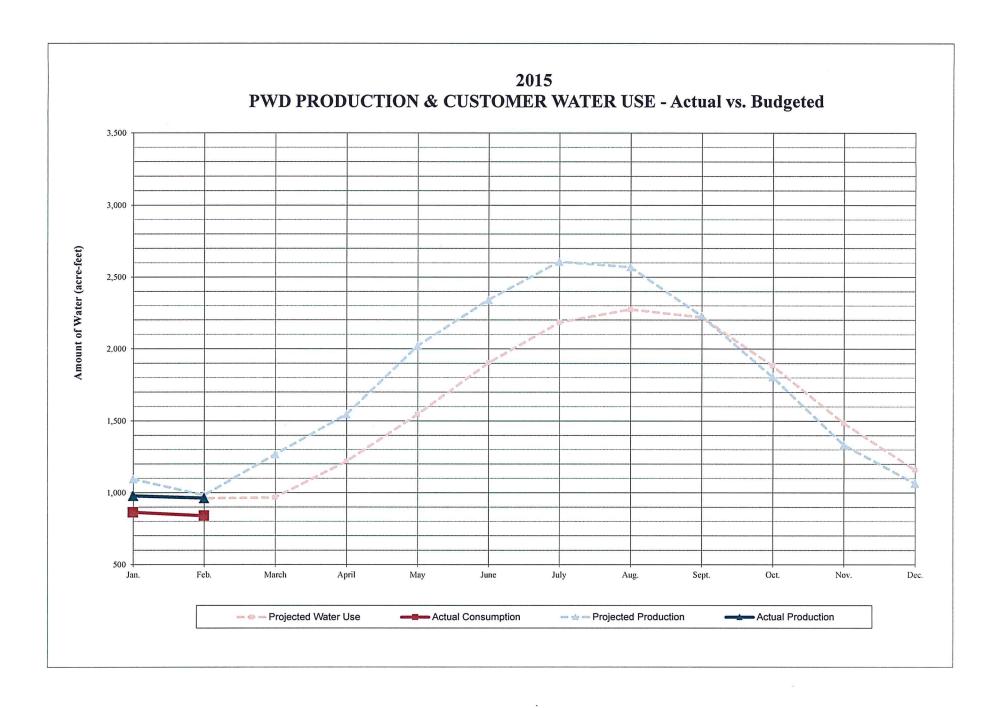

| Month | Five-Year Aver.<br>Consumption | Budgeted 2015<br>Consumption | Actual 2015<br>Consumption | Difference<br>(Act Pred.) |  |  |
|-------|--------------------------------|------------------------------|----------------------------|---------------------------|--|--|
|       | (acft.)                        | (acft.)                      | (acft.)                    | (acft.)                   |  |  |
| Jan.  | 960.5                          | 981                          | 865.0                      | (116.3)                   |  |  |
| Feb.  | 942.5                          | 963                          | 841.2                      | (121.7)                   |  |  |
| March | 948.3                          | 969                          |                            | , ,                       |  |  |
| April | 1193.4                         | 1,219                        |                            |                           |  |  |
| May   | 1514.7                         | 1,548                        |                            |                           |  |  |
| June  | 1863.8                         | 1,904                        |                            |                           |  |  |
| July  | 2138.0                         | 2,184                        |                            |                           |  |  |
| Aug.  | 2227.6                         | 2,276                        |                            |                           |  |  |
| Sept. | 2174.0                         | 2,221                        |                            |                           |  |  |
| Oct.  | 1845.4                         | 1,885                        |                            |                           |  |  |
| Nov.  | 1455.2                         | 1,487                        |                            |                           |  |  |
| Dec.  | 1137.5                         | 1,162                        |                            |                           |  |  |
|       | 18,401                         | 18,800                       | 1,706.2                    | -238.0                    |  |  |

18,401 18,800 -1.3%

| Month   | Five-Year Aver.<br>Production | Projected 2015 Production | Actual 2015 Production | Difference<br>(Act Pred.) |  |  |
|---------|-------------------------------|---------------------------|------------------------|---------------------------|--|--|
| 1 TOILE | (acft.)                       | (acft.)                   | (acft.)                | (acft.)                   |  |  |
| Jan.    | 1,083.2                       | 1,097.3                   | 980.4                  | (116.9)                   |  |  |
| Feb.    | 972.3                         | 985.0                     | 964.1                  | (20.9)                    |  |  |
| March   | 1,252.0                       | 1,268.2                   |                        |                           |  |  |
| April   | 1,527.4                       | 1,547.2                   |                        |                           |  |  |
| May     | 1,996.3                       | 2,022.3                   |                        |                           |  |  |
| June    | 2,311.4                       | 2,341.4                   |                        |                           |  |  |
| July    | 2,574.6                       | 2,608.0                   |                        |                           |  |  |
| Aug.    | 2,536.5                       | 2,569.5                   |                        |                           |  |  |
| Sept.   | 2,200.4                       | 2,229.0                   |                        |                           |  |  |
| Oct.    | 1,784.0                       | 1,807.2                   |                        |                           |  |  |
| Nov.    | 1,318.1                       | 1,335.2                   |                        |                           |  |  |
| Dec.    | 1,053.7                       | 1,067.4                   |                        |                           |  |  |
|         | 20,610                        | 20,878                    | 1,944.5                | -137.7                    |  |  |

20,610 20,878 -0.7%

2015 PWD PRODUCTION & CUSTOMER WATER USE - Actual vs. 5 Year Averages 3,500.0 3,000.0 Amount of Water (acre-feet) 2,500.0 2,000.0 1,500.0 1,000.0 500.0 Jan. Feb. March April May June July Sept. Oct. Nov. Aug. Dec. 5 Yr production Avg Actual Consumption - = - 5 Yr Consumption Avg Actual Production