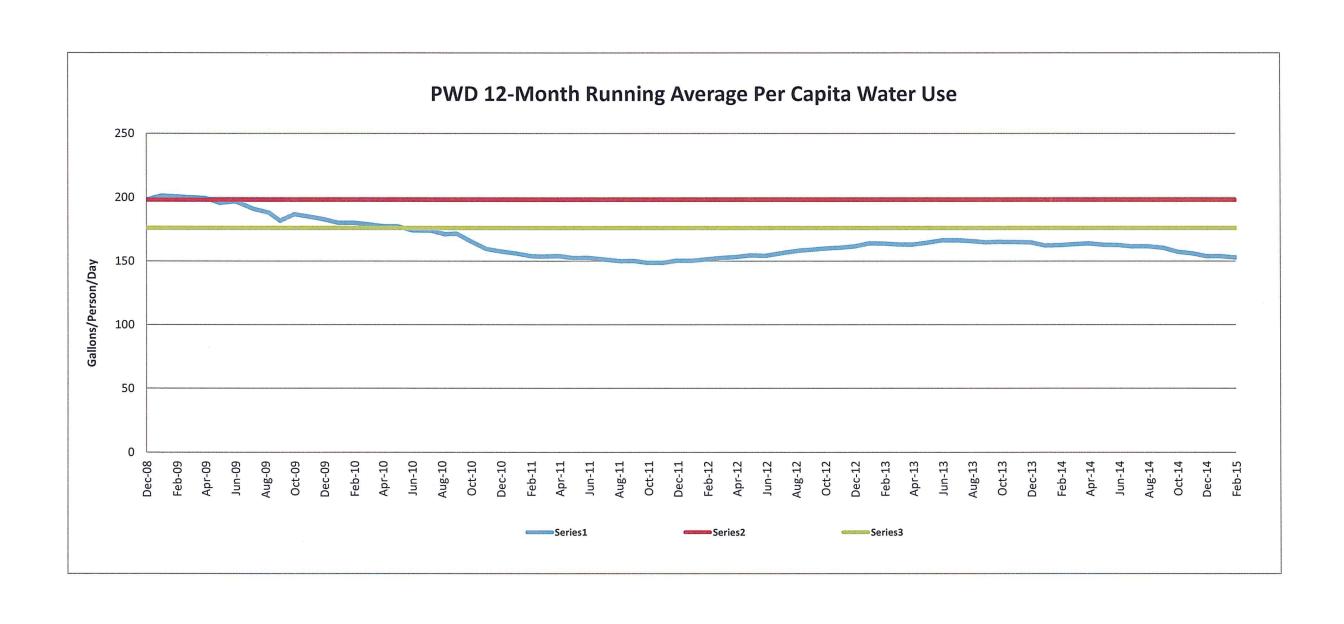

2,500.0                 | 0.0      | 0.0     | -1,250.0         |          |         |             |          |          |          |           |          |          |
| UNUSED TO DATE                  | 0.0                       | 0.0     | 0.0              | 0.0                     | -1,025.0 | 0.0     |                  | -1,025.0 | 0.0     |             | 1,000.0  |          | 1,000.0  |           | 1,000.0  |          |
| Planned Available for Carryover |                           |         |                  |                         |          |         |                  | (1,025)  |         |             |          |          |          |           |          |          |

Calculated
Lk Elv.
2811.35
2810.29
2810.72
2811.16
2811.26
2811.67
2811.32
2811.65
2811.65
2811.67
2811.67