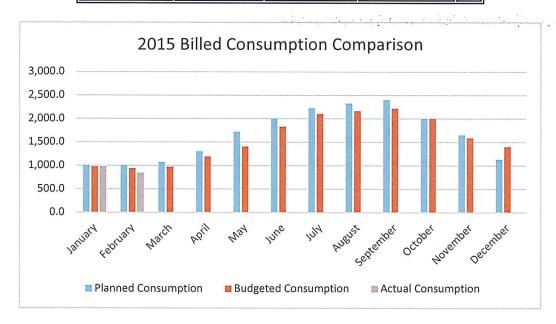

DENNIS D. LaMOREAUX,

ins D. La Mneoux

General Manager

DDL/dd

|           | 2015 BILLED CONSUMPTION |           |          |         |  |  |  |  |  |  |  |
|-----------|-------------------------|-----------|----------|---------|--|--|--|--|--|--|--|
| 3/10/2015 | Month                   | Projected | Budgeted | Actual  |  |  |  |  |  |  |  |
|           | January                 | 1,000.0   | 979      | 977.3   |  |  |  |  |  |  |  |
| 1         | February                | 1,000.0   | 941      | 841.2   |  |  |  |  |  |  |  |
| 1         | March                   | 1,070.0   | 970      | 0.0     |  |  |  |  |  |  |  |
|           | April                   | 1,300.0   | 1,191.5  | 0.0     |  |  |  |  |  |  |  |
| 1         | May                     | 1,720.0   | 1,405.0  | 0.0     |  |  |  |  |  |  |  |
|           | June                    | 2,000.0   | 1,830.7  | 0.0     |  |  |  |  |  |  |  |
|           | July                    | 2,225.0   | 2,104.6  | 0.0     |  |  |  |  |  |  |  |
|           | August                  | 2,325.0   | 2,165.7  | 0.0     |  |  |  |  |  |  |  |
|           | September               | 2,400.0   | 2,219.2  | 0.0     |  |  |  |  |  |  |  |
|           | October                 | 2,000.0   | 2,002.1  | 0.0     |  |  |  |  |  |  |  |
| 1         | November                | 1,650.0   | 1,588.3  | 0.0     |  |  |  |  |  |  |  |
| ון        | December                | 1,130.0   | 1,402.5  | 0.0     |  |  |  |  |  |  |  |
|           | Current AF              | 1,000.0   | 979      | 977.3   |  |  |  |  |  |  |  |
|           | Total                   | 19,820.0  | 18,800   | 1,818.5 |  |  |  |  |  |  |  |