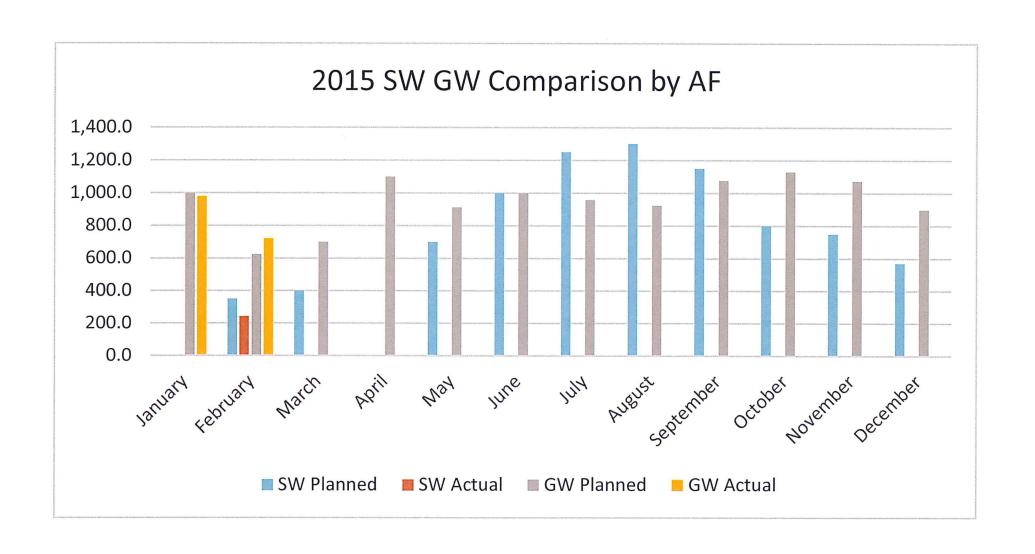

| MONTHLY TOTALS |          |       |             |        |         |  |  |  |  |
|----------------|----------|-------|-------------|--------|---------|--|--|--|--|
| MONTH          | TOTAL af | SW af | SW af GW af |        | GW%     |  |  |  |  |
| January        | 980.4    | 0.0   | 980.4       | 0.00%  | 100.00% |  |  |  |  |
| February       | 964.1    | 242.6 | 721.5       | 25.16% | 74.83%  |  |  |  |  |
| March          | 0.0      | 0.0   | 0.0         | 0.00%  | 0.00%   |  |  |  |  |
| April          | 0.0      | 0.0   | 0.0         | 0.00%  | 0.00%   |  |  |  |  |
| May            | 0.0      | 0.0   | 0.0         | 0.00%  | 0.00%   |  |  |  |  |
| June           | 0.0      | 0.0   | 0.0         | 0.00%  | 0.00%   |  |  |  |  |
| July           | 0.0      | 0.0   | 0.0         | 0.00%  | 0.00%   |  |  |  |  |
| August         | 0.0      | 0.0   | 0.0         | 0.00%  | 0.00%   |  |  |  |  |
| September      | 0.0      | 0.0   | 0.0         | 0.00%  | 0.00%   |  |  |  |  |
| October        | 0.0      | 0.0   | 0.0         | 0.00%  | 0.00%   |  |  |  |  |
| November       | 0.0      | 0.0   | 0.0         | 0.00%  | 0.00%   |  |  |  |  |
| December       | 0.0      | 0.0   | 0.0         | 0.00%  | 0.00%   |  |  |  |  |

| Running Averages    | SW     | GW      |
|---------------------|--------|---------|
| January             | 0.00%  | 100.00% |
| Jan. thru February  | 12.58% | 87.42%  |
| Jan. thru March     | 0.00%  | 0.00%   |
| Jan. thru April     | 0.00%  | 0.00%   |
| Jan. thru May       | 0.00%  | 0.00%   |
| Jan. thru June      | 0.00%  | 0.00%   |
| Jan. thru July      | 0.00%  | 0.00%   |
| Jan. thru August    | 0.00%  | 0.00%   |
| Jan. thru September | 0.00%  | 0.00%   |
| Jan. thru October   | 0.00%  | 0.00%   |
| Jan. thru November  | 0.00%  | 0.00%   |
| Jan. thru December  | 0.00%  | 0.00%   |