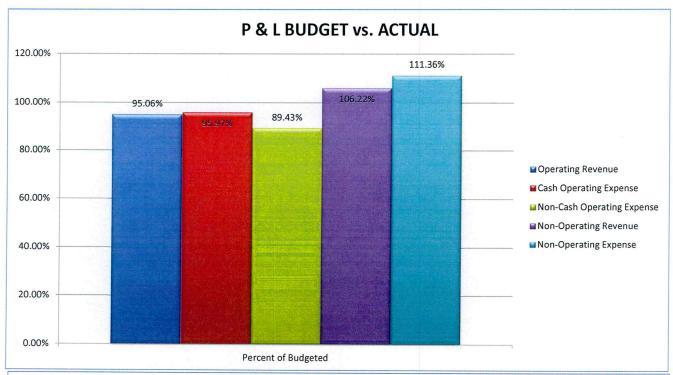

Amended by Board 10/27/14 ++ Amended by Board 08/13/14

| Account Setup Charge(\$25)        | \$1,900.00   |
|-----------------------------------|--------------|
| Account Setup Charge/CC (\$35)    | \$2,345.00   |
| After Hours Service Call          | \$160.00     |
| Construction Meter Install(\$250) | \$250.00     |
| DNU-SPF(20)                       | \$220.00     |
| Door Tag Fee(\$20)                | \$49,740.00  |
| Lock Broken or Missing(\$15)      | \$60.00      |
| Pulled Meter Service Charge(\$60) | \$120.00     |
| Shut-Off Charge(\$30)             | \$3,600.00   |
| Standard Trip Charge(\$15)        | \$180.00     |
| Late Fees                         | \$44,174.50  |
| NSF Fee                           | \$650.00     |
|                                   | \$103,399.50 |









## Palmdale Water District Profit and Loss Statement Year-To-Year Comparison - December

|                                          |           | 2013                 |       | 2014                        |    |                                         | %                     | Consumption Comparis |    |                | rison             |
|------------------------------------------|-----------|----------------------|-------|-----------------------------|----|-----------------------------------------|-----------------------|----------------------|----|----------------|-------------------|
|                                          | _ [       | ecember              |       | December                    |    | Change                                  | Change                |