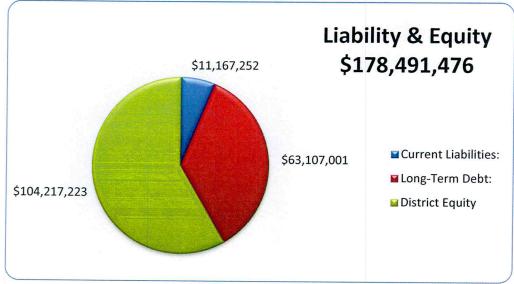

Liabilities                                | \$ | 74,274,253                    | \$ | 70,295,305                    |
| District Equity                                  |    |                               |    |                               |
| Revenue from Operations                          | \$ | (4,454,946)                   | \$ | (5,868,155)                   |
| Retained Earnings                                |    | 108,672,169                   |    | 108,672,169                   |
| Total Liabilities and District Equity            | \$ | 178,491,476                   | \$ | 173,099,319                   |
|                                                  |    |                               |    |                               |

## BALANCE SHEET AS OF DECEMBER 31, 2014





## **Palmdale Water District**

## Consolidated Profit and Loss Statement For the Twelve Months Ending 12/31/2014

|                                   | Thru             |                                  |                                |