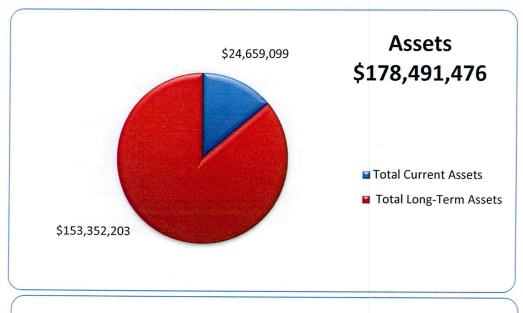

al Liabilities                                | \$ | 74,274,253                    | \$ | 70,295,305                    |
| District Equity                                  |    |                               |    |                               |
| Revenue from Operations                          | \$ | (4,454,946)                   | \$ | (5,868,155)                   |
| Retained Earnings                                |    | 108,672,169                   |    | 108,672,169                   |
| Total Liabilities and District Equity            | \$ | 178,491,476                   | \$ | 173,099,319                   |
|                                                  |    |                               |    |                               |

## BALANCE SHEET AS OF DECEMBER 31, 2014





## **Palmdale Water District**

## Consolidated Profit and Loss Statement For the Twelve Months Ending 12/31/2014

|                                   | Thru             |                                  |                                |