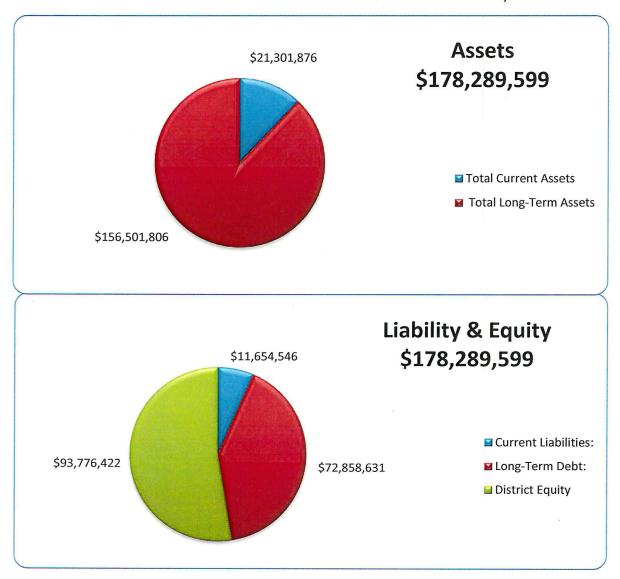

| \$ | 84,513,177                              | \$       | 84,793,039             |
| District Equity                                  | •  |                                         |          | 7                      |
| Revenue from Operations                          | \$ | (1,287,088)                             | \$       | (1,692,612)            |
| Retained Earnings                                | Ψ  | 95,063,510                              | Ψ        | 95,063,510             |
| Total Liabilities and District Equity            | \$ | 178,289,599                             | \$ -     | 178,163,937            |
| and          | =  | ,_00,000                                | <u>Ψ</u> | , 100,001              |

## BALANCE SHEET AS OF DECEMBER 31, 2017



#### Palmdale Water District **Consolidated Profit and Loss Statement** For the Twelve Months Ending 12/31/2017

|