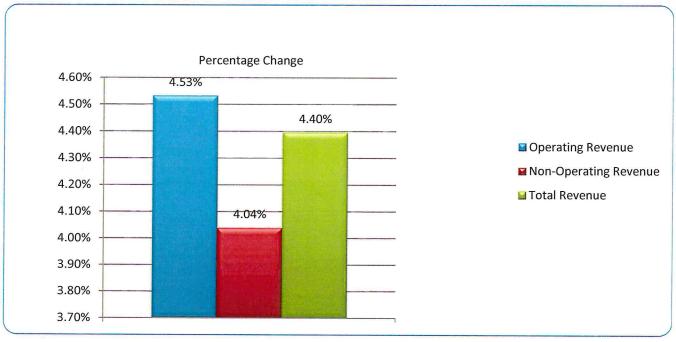

4,459    |    | 288       |      | 234,747     |      | 50,000     | 469.49%  |
| CIF - Water Supply                  |      |            |    | _         |      |             |      | -          | 100.4070 |
| Grants - State and Federal          |      | 306,915    |    |           |      | 306,915     |      | 485,000    | 63.28%   |
| Other                               |      | 147,124    |    | 49        |      | 147,173     |      | 120,000    | 122.64%  |
| <b>Total Non-Operating Revenues</b> | \$   | 7,802,909  | \$ | 788,972   | \$   | 8,591,880   | \$   | 7,585,000  | 113.27%  |
| Total Revenue                       | \$   | 28,458,659 | \$ | 2,493,939 | \$ : | 30,952,598  | \$ 2 | 29,100,500 | 106.36%  |

### REVENUE COMPARISON YEAR-TO-DATE

### December 2016-To- December 2017



### Palmdale Water District Operating Expense Analysis For the Twelve Months Ending 12/31/2017 2017

#### 2016 to 2017 Comparison

|                                   | Thru          |              |               | Adjusted      | % of    |     |          |              | %       |
|-----------------------------------|---------------|--------------|---------------|---------------|---------|-----|----------|--------------|---------|
|                                   | November      | December     | Year-to-Date  | Budget        | Budget  | Dec | cember   | Year-to-Date | Change  |
| Cash Operating Expenses:          |               |              |               |               |         |     |          |              |         |
| Directors                         | \$ 98,950     | \