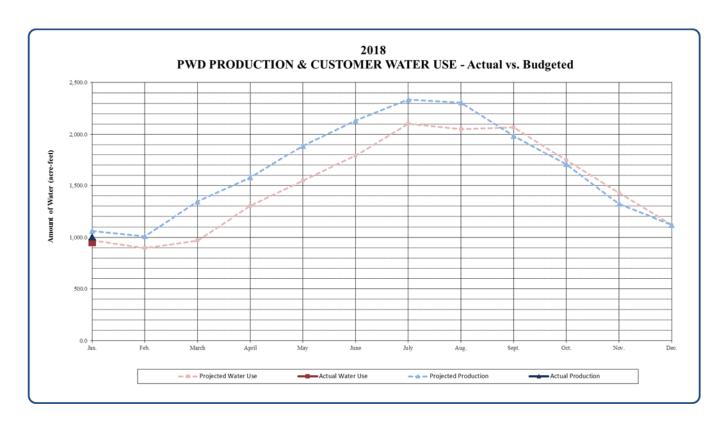

20%. However, the winter has been very dry, and there is a possibility the final allocation will be less. Staff is planning to bring participation in the 2018 Dry Year Water Program to the Board for action in the near future.
- Water and Energy Resources staff has planned for 2018. The plan incorporates available water with the anticipated water usage. The following graph shows actual amounts in January and monthly projections for both production and consumption, based on the prior five years of actual monthly information, for the entire year. It is anticipated that this year's consumption and production pattern will be similar to 2017. The January production and consumption numbers were higher than they have been for several years. The 2017 chart is added in this report for comparison.





#### Other Items

• The Littlerock Reservoir Sediment Removal Project Environmental Impact Report/Environmental Impact Statement (EIR/EIS) was fully approved in 2017. Work is now underway with the various regulatory agencies to obtain the required permits.

Staff is reviewing the grade control structure design and contract documents. Once the design is complete and permits are obtained, construction estimates will be made, financing options evaluated and implemented, the grade control structure contract can be bid, and construction tentatively scheduled to begin this summer.

The public review of the Draft California Environmental Quality Act (CEQA) EIR for the Palmdale Regional Groundwater Recharge and Recovery Project is complete. The Final EIR was certified by the Board on July 13,