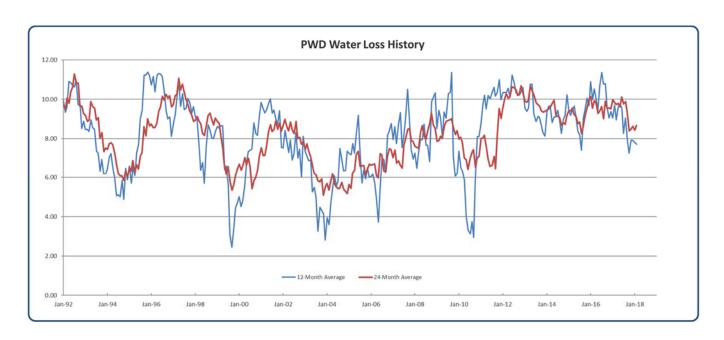

ver ten years.



- The budgeted meter replacement project of approximately 3,300 meters is being planned for 2018.
- Facilities staff is focusing on maintenance activities to incorporate pressure reducing valves and other facilities as their efforts can continue to be more preventative due to a lower number of emergency repairs. A detailed presentation was given to the Board on September 13, 2017 explaining the importance of these activities. The 2018 Budget approved by the Board supported these activities.
- District staff is preparing for the next water main replacement on Camares Drive south of Barrel Springs Road.
- The positive effect of both water main and water meter replacement programs is shown on the chart titled "PWD Water Loss History." Water losses are now approximately 8%.



### Financial Health and Stability

Engineering staff has successfully applied for planning grant funding for the Palmdale Regional Groundwater Recharge and Recovery Project and for the Phase II pipeline for the Palmdale Recycled Water Authority. Application packages for further funding have been determined to be complete by the State. A comment letter was also submitted to raise the priority of both projects in the State's funding plan for 2017/2018.

The State is satisfied with resolutions from the City and the District related to the PRWA Phase II funding application for compliance with their repayment requirements. An amendment to the JPA will also be completed to tie these into PRWA. The only outstanding issue is the State's approach to determining the District's Debt Coverage Ratio