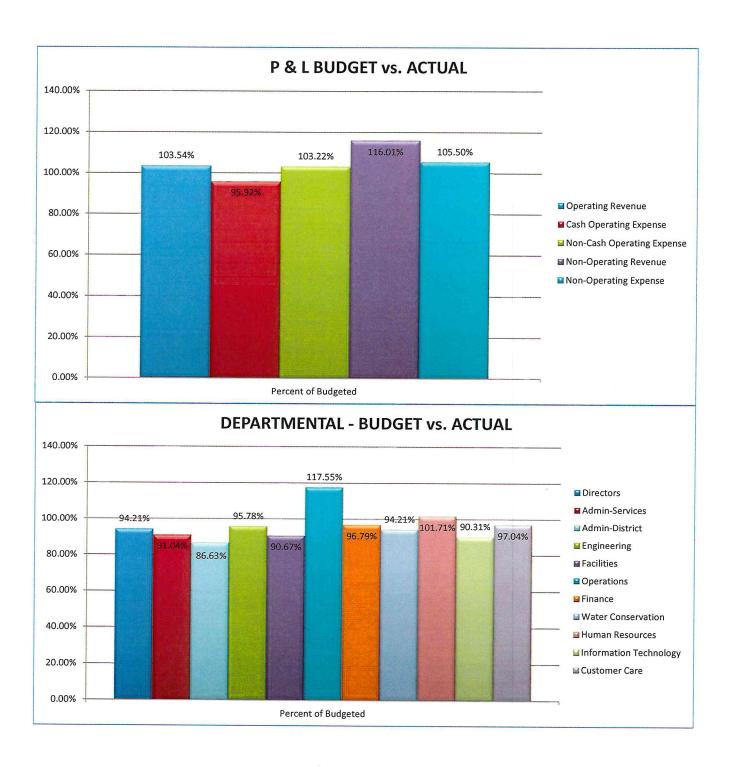

|       |                               |    |            |    |             |                     |

<sup>\*</sup> Budget adjustments by General Manager per Appendix A \*\* Budget adjustments by Board action 04/12/17 \*\*\* Budget adjustments by Board action 07/05/17







#### Palmdale Water District Profit and Loss Statement Year-To-Year Comparison - December

| 10-10-