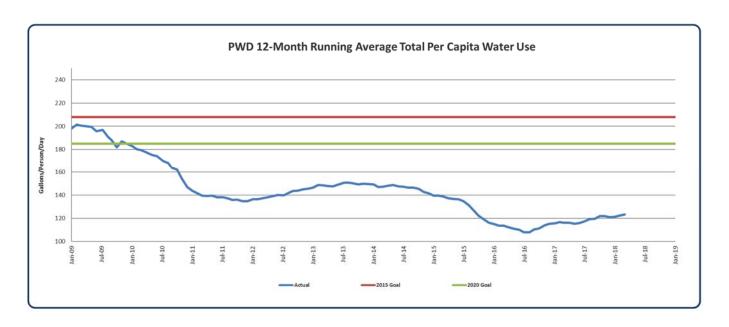

and 24 month running averages.



### Water Resource Reliability

This initiative includes conservation efforts, water supply projects, and water planning. Recent highlights are as follows:

#### State Water Resources Control Board (SWRCB) Activities

The SWRCB is anticipated to replace the 20 x 2020 per capita reduction goals passed by the legislature in 2009 with new long-term water budgeting requirements. These are explained in the "Making Water Conservation a California Way of Life" plan. The bills that would establish this are two-year bills. ACWA's position remains opposed unless amended. More discussion is expected on these early this year.

The District's compliance with the 20 x 2020 law is evident from the chart titled "PWD 12-Month Running Average Total Per Capita Water Use:"



The District's customers have cut their water use by **46.8%** from the baseline number of 231 and met the 2020 Goal in early 2010. The current Total-GPCD is 123.

#### **Water Supply Information**

- The staff plan for water resources in 2017 was based on the State Water Project allocation of 85%. It relied heavily on the SWP and substantially reduced groundwater pumping. This strategy has resulted in increased groundwater levels at District well sites and generated future return flow groundwater production rights. The current 2018 allocation is 20%. However, the winter has been very dry, and there is a possibility the final allocation will be less. Staff is planning to bring participation in the 2018 Dry Year Water Program to the Board for action in the near future.
- Water and Energy