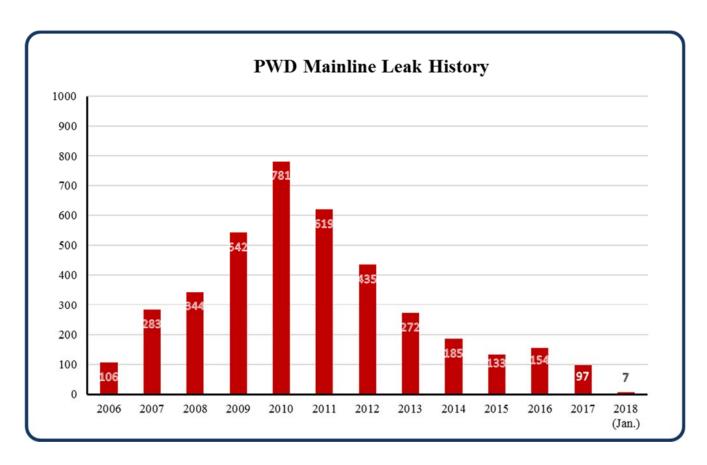

Efficiency

This initiative largely focuses on the state of the District's infrastructure. Recent highlights are as follows:

- Installation of security upgrades for the Leslie O. Carter Water Treatment Plant is operational and complete.
- Water main and water meter replacement projects completed within the funds available in the 2017 Budget and recent years continued the District's efforts to maintain the water system. The effects of the District's past efforts in replacing failing water mains and meters can be seen in the reduced number of mainline leaks. This is illustrated in the chart titled "Mainline Leak History." The mainline leaks through January 2018 are 7 and there were 9 service line leaks. The 2017 total was 97. This was the first time they were under 100 in over ten years.



- The budgeted meter replacement project of approximately 3,300 meters is being planned for 2018.
- Facilities staff is focusing on maintenance activities to incorporate pressure reducing valves and other facilities as their efforts can continue to be more preventative due to a lower number of emergency repairs. A detailed presentation was given to the Board on September 13, 2017 explaining the importance of these activities. The 2018 Budget approved by the Board supported these activities.
- District staff is preparing for the next water main replacement on Camares Drive south of Barrel Springs Road.
- The positive effect of both water main and water meter replacement programs is shown on the chart titled "PWD Water Loss History." Water losses are now approximately 8%.



### Financial