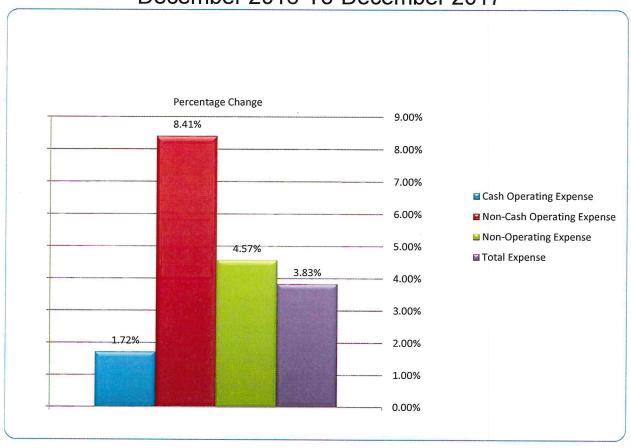

nvestments in PRWA     |      | 105,316    |      | -                        |      | 105,316     |      |             |         |
| Water Conservation Programs       |      | 47,313     |      | 9,830                    |      | 57,143      |      | 126,500     | 45.17%  |
| Total Non-Operating Expenses      | \$   | 4,354,469  | \$   | 388,983                  | \$   | 4,743,451   | \$   | 4,592,500   | 103.29% |
| Total Expenses                    | \$ : | 30,161,834 | \$ 2 | ,421,031                 | \$   | 32,582,865  | \$ : | 33,548,850  | 97.12%  |
| 104                               |      |            |      | e or the contract of the | 3.00 |             |      | ,,          |         |

2016 to 2017 Comparison

## EXPENSE COMPARISON YEAR-TO-DATE December 2016-To-December 2017



#### Palmdale Water District 2017 Directors Budget

|                                                 |     | YTD     | _  | RIGINAL |    | ADJUSTED  |     |         |                          |
|-------------------------------------------------|-----|---------|----|---------|----|-----------|-----|---------|--------------------------|
|                                                 | A   | CTUAL   | Е  | BUDGET  | AD | JUSTMENTS |     | UDGET   | PERCENT                  |
|                                                 |     | 2017    |    | 2017    | _  | 2017      | REI | MAINING | USED                     |
| Personnel Budget:                               |     |         |    |         |    |           |     |         |                          |
| 1-01-4000-000 Directors Pay