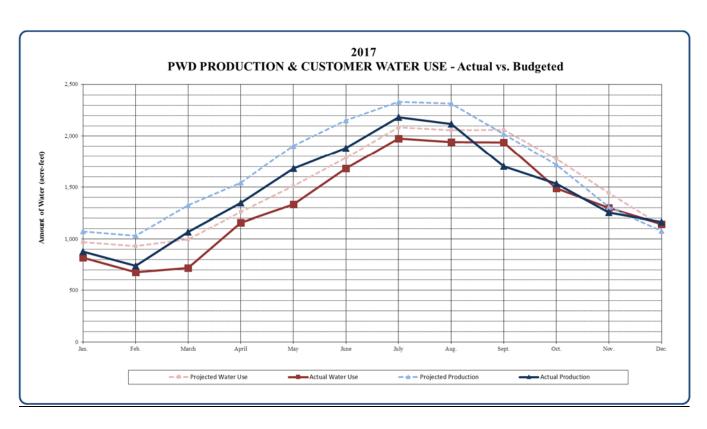

0%. However, the winter has been very dry, and there is a possibility the final allocation will be less. Staff is planning to bring participation in the 2018 Dry Year Water Program to the Board for action in the near future.
- Water and Energy Resources staff has planned for 2018. The plan incorporates available water with the anticipated water usage. The following graph shows actual amounts in January and monthly projections for both production and consumption, based on the prior five years of actual monthly information, for the entire year. It is anticipated that this year's consumption and production pattern will be similar to 2017. The January production and consumption numbers were higher than they have been for several years. The 2017 chart is added in this report for comparison.





#### Other Items

• The Littlerock Reservoir Sediment Removal Project Environmental Impact Report/Environmental Impact Statement (EIR/EIS) was fully approved in 2017. Work is now underway with the various regulatory agencies to obtain the required permits.

Staff is reviewing the grade control structure design and contract documents. Once the design is complete and permits are obtained, construction estimates will be made, financing options evaluated and implemented, the grade control structure contract can be bid, and construction tentatively scheduled to begin this summer.

The public review of the Draft California Environmental Quality Act (CEQA) EIR for the Palmdale Regional Groundwater Recharge and Recovery Project is complete. The Final EIR was certified by the Board on July 13, 20